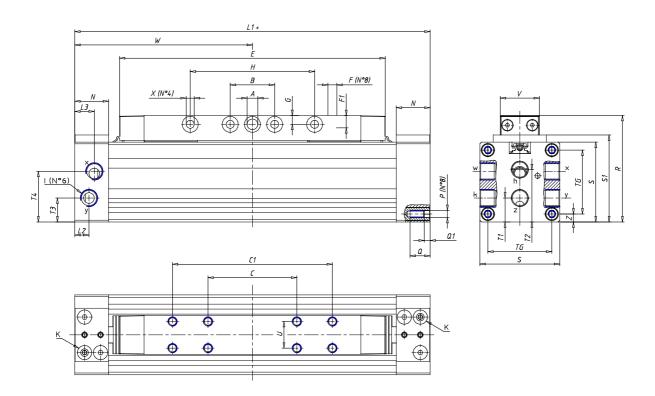

## DIMENSIONS

| W (mm)   | 200.0 |
|----------|-------|
| E (mm)   | 300.0 |
| L1 (mm)  | 400   |
| I        | G3/8  |
| B (mm)   | 50    |
| G (mm)   | 9.5   |
| N (mm)   | 30    |
| L (mm)   | 17.0  |
| ØA (mm)  | 10.0  |
| Ø X (mm) | 8.5   |
| S1 (mm)  | 110   |
| T (mm)   | 68.5  |
| Z (mm)   | 14.0  |
| C1 (mm)  | 240   |
| C (mm)   | 80    |
| U (mm)   | 34    |
| F        | M8    |
| F1 (mm)  | 16.0  |
| H (mm)   | 180.0 |
| V (mm)   | 46.0  |
| S (mm)   | 106   |
| R (mm)   | 131   |
| Р        | M8    |

| TG (mm) | 78    |
|---------|-------|
| Q (mm)  | 17    |
| Q1 (mm) | 5     |
| T1 (mm) | 34.0  |
| T2 (mm) | 68.5  |
| T3 (mm) | 34.0  |
| T4 (mm) | 68.5  |
| L2 (mm) | 17.0  |
| L3 (mm) | 17.0  |
| D (mm)  | 10.5  |
| M (mm)  | 4.5   |
| J       | 0     |
| JP (mm) | 0.0   |
| J1 (mm) | 0     |
| R1 (mm) | 150.0 |
| X1 (mm) | 6.5   |
| Y (mm)  | 4.5   |
| Y1 (mm) | 6.5   |
| Y2 (mm) | 0     |
| Y3 (mm) | 6     |
| R2 (mm) | 0.0   |