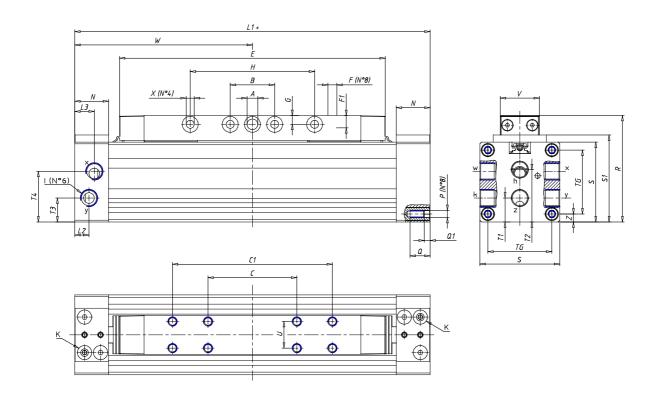

### DIMENSIONS

| W (mm)   | 200.0 |
|----------|-------|
| E (mm)   | 300.0 |
| L1 (mm)  | 400   |
| I        | G3/8  |
| B (mm)   | 50    |
| G (mm)   | 9.5   |
| N (mm)   | 30    |
| L (mm)   | 17.0  |
| ØA (mm)  | 10.0  |
| Ø X (mm) | 8.5   |
| S1 (mm)  | 110   |
| T (mm)   | 68.5  |
| Z (mm)   | 14.0  |
| C1 (mm)  | 240   |
| C (mm)   | 80    |
| U (mm)   | 34    |
| F        | M8    |
| F1 (mm)  | 16.0  |
| H (mm)   | 180.0 |
| V (mm)   | 46.0  |
| S (mm)   | 106   |
| R (mm)   | 131   |
| Р        | M8    |

| TG (mm) | 78    |
|---------|-------|
| Q (mm)  | 17    |
| Q1 (mm) | 5     |
| T1 (mm) | 34.0  |
| T2 (mm) | 68.5  |
| T3 (mm) | 34.0  |
| T4 (mm) | 68.5  |
| L2 (mm) | 17.0  |
| L3 (mm) | 17.0  |
| D (mm)  | 10.5  |
| M (mm)  | 4.5   |
| J       | 0     |
| JP (mm) | 0.0   |
| J1 (mm) | 0     |
| R1 (mm) | 150.0 |
| X1 (mm) | 6.5   |
| Y (mm)  | 4.5   |
| Y1 (mm) | 6.5   |
| Y2 (mm) | 0     |
| Y3 (mm) | 6     |
| R2 (mm) | 0.0   |