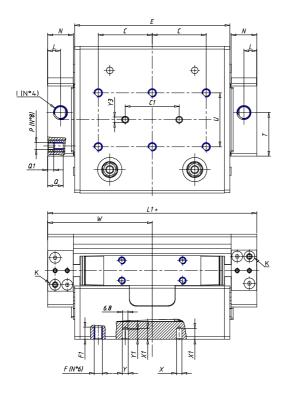

## **DIMENSIONS**

| W (mm)   | 67.5 |
|----------|------|
| E (mm)   | 95.0 |
| L1 (mm)  | 135  |
| I        | G1/8 |
| B (mm)   | 0    |
| G (mm)   | 6.5  |
| N (mm)   | 19   |
| L (mm)   | 9.5  |
| Ø A (mm) | 0.0  |
| Ø X (mm) | 4.0  |
| S1 (mm)  | 49   |
| T (mm)   | 25.0 |
| Z (mm)   | 4.5  |
| C1 (mm)  | 40   |
| C (mm)   | 20   |
| U (mm)   | 40   |
| F        | M5   |
| F1 (mm)  | 7.5  |
| H (mm)   | 0.0  |
| V (mm)   | 68.2 |
| S (mm)   | 45   |
| R (mm)   | 60   |
| P        | M4   |

| TG (mm) | 36   |
|---------|------|
| Q (mm)  | 11   |
| Q1 (mm) | 3    |
| T1 (mm) | 13.5 |
| T2 (mm) | 29.5 |
| T3 (mm) | 13.5 |
| T4 (mm) | 28.5 |
| L2 (mm) | 8.0  |
| L3 (mm) | 11.0 |
| D (mm)  | 10.5 |
| M (mm)  | 4.5  |
| J       | -    |
| JP (mm) | 0.0  |
| J1 (mm) | 0    |
| R1 (mm) | 75.0 |
| X1 (mm) | 5.5  |
| Y (mm)  | 4.5  |
| Y1 (mm) | 4.5  |
| Y2 (mm) | 4    |
| Y3 (mm) | 4    |
| R2 (mm) | 71.0 |