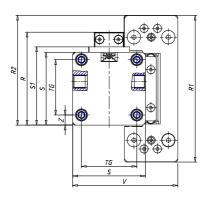

## **DIMENSIONS**

| W (mm)   | 67.5 |
|----------|------|
| E (mm)   | 95.0 |
| L1 (mm)  | 135  |
| I        | G1/8 |
| B (mm)   | 0    |
| G (mm)   | 6.5  |
| N (mm)   | 19   |
| L (mm)   | 9.5  |
| Ø A (mm) | 0.0  |
| Ø X (mm) | 4.0  |
| S1 (mm)  | 49   |
| T (mm)   | 25.0 |
| Z (mm)   | 4.5  |
| C1 (mm)  | 40   |
| C (mm)   | 20   |
| U (mm)   | 40   |
| F        | M5   |
| F1 (mm)  | 7.5  |
| H (mm)   | 0.0  |
| V (mm)   | 68.2 |
| S (mm)   | 45   |
| R (mm)   | 60   |
| P        | M4   |

| TG (mm) | 36   |
|---------|------|
| Q (mm)  | 11   |
| Q1 (mm) | 3    |
| T1 (mm) | 13.5 |
| T2 (mm) | 29.5 |
| T3 (mm) | 13.5 |
| T4 (mm) | 28.5 |
| L2 (mm) | 8.0  |
| L3 (mm) | 11.0 |
| D (mm)  | 10.5 |
| M (mm)  | 4.5  |
| J       | -    |
| JP (mm) | 0.0  |
| J1 (mm) | 0    |
| R1 (mm) | 75.0 |
| X1 (mm) | 5.5  |
| Y (mm)  | 4.5  |
| Y1 (mm) | 4.5  |
| Y2 (mm) | 4    |
| Y3 (mm) | 4    |
| R2 (mm) | 71.0 |