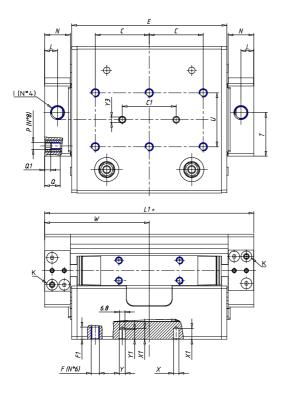

## DIMENSIONS

| W (mm)   | 67.5 |
|----------|------|
| E (mm)   | 95.0 |
| L1 (mm)  | 135  |
| I        | G1/8 |
| B (mm)   | 0    |
| G (mm)   | 6.5  |
| N (mm)   | 19   |
| L (mm)   | 9.5  |
| Ø A (mm) | 0.0  |
| Ø X (mm) | 4.0  |
| S1 (mm)  | 49   |
| T (mm)   | 25.0 |
| Z (mm)   | 4.5  |
| C1 (mm)  | 40   |
| C (mm)   | 20   |
| U (mm)   | 40   |
| F        | M5   |
| F1 (mm)  | 7.5  |
| H (mm)   | 0.0  |
| V (mm)   | 68.2 |
| S (mm)   | 45   |
| R (mm)   | 60   |
| Р        | M4   |

| TG (mm) | 36   |
|---------|------|
| Q (mm)  | 11   |
| Q1 (mm) | 3    |
| T1 (mm) | 13.5 |
| T2 (mm) | 29.5 |
| T3 (mm) | 13.5 |
| T4 (mm) | 28.5 |
| L2 (mm) | 8.0  |
| L3 (mm) | 11.0 |
| D (mm)  | 10.5 |
| M (mm)  | 4.5  |
| J       | -    |
| JP (mm) | 0.0  |
| J1 (mm) | 0    |
| R1 (mm) | 75.0 |
| X1 (mm) | 5.5  |
| Y (mm)  | 4.5  |
| Y1 (mm) | 4.5  |
| Y2 (mm) | 4    |
| Y3 (mm) | 4    |
| R2 (mm) | 71.0 |