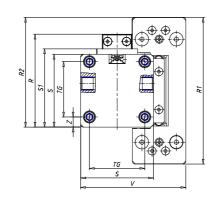

## DIMENSIONS

| W (mm)   | 67.5 |
|----------|------|
| E (mm)   | 95.0 |
| L1 (mm)  | 135  |
| I        | G1/8 |
| B (mm)   | 0    |
| G (mm)   | 6.5  |
| N (mm)   | 19   |
| L (mm)   | 9.5  |
| Ø A (mm) | 0.0  |
| Ø X (mm) | 4.0  |
| S1 (mm)  | 49   |
| T (mm)   | 25.0 |
| Z (mm)   | 4.5  |
| C1 (mm)  | 40   |
| C (mm)   | 20   |
| U (mm)   | 40   |
| F        | M5   |
| F1 (mm)  | 7.5  |
| H (mm)   | 0.0  |
| V (mm)   | 68.2 |
| S (mm)   | 45   |
| R (mm)   | 60   |
| Р        | M4   |

| TG (mm) | 36   |
|---------|------|
| Q (mm)  | 11   |
| Q1 (mm) | 3    |
| T1 (mm) | 13.5 |
| T2 (mm) | 29.5 |
| T3 (mm) | 13.5 |
| T4 (mm) | 28.5 |
| L2 (mm) | 8.0  |
| L3 (mm) | 11.0 |
| D (mm)  | 10.5 |
| M (mm)  | 4.5  |
| J       | -    |
| JP (mm) | 0.0  |
| J1 (mm) | 0    |
| R1 (mm) | 75.0 |
| X1 (mm) | 5.5  |
| Y (mm)  | 4.5  |
| Y1 (mm) | 4.5  |
| Y2 (mm) | 4    |
| Y3 (mm) | 4    |
| R2 (mm) | 71.0 |