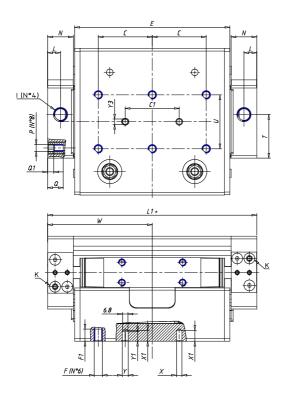

## **DIMENSIONS**

| W (mm)   | 67.5 |
|----------|------|
| E (mm)   | 95.0 |
| L1 (mm)  | 135  |
| I        | G1/8 |
| B (mm)   | 0    |
| G (mm)   | 6.5  |
| N (mm)   | 19   |
| L (mm)   | 9.5  |
| Ø A (mm) | 0.0  |
| Ø X (mm) | 4.0  |
| S1 (mm)  | 49   |
| T (mm)   | 25.0 |
| Z (mm)   | 4.5  |
| C1 (mm)  | 40   |
| C (mm)   | 20   |
| U (mm)   | 40   |
| F        | M5   |
| F1 (mm)  | 7.5  |
| H (mm)   | 0.0  |
| V (mm)   | 68.2 |
| S (mm)   | 45   |
| R (mm)   | 60   |
| P        | M4   |

| TG (mm) | 36   |
|---------|------|
| Q (mm)  | 11   |
| Q1 (mm) | 3    |
| T1 (mm) | 13.5 |
| T2 (mm) | 29.5 |
| T3 (mm) | 13.5 |
| T4 (mm) | 28.5 |
| L2 (mm) | 8.0  |
| L3 (mm) | 11.0 |
| D (mm)  | 10.5 |
| M (mm)  | 4.5  |
| J       | -    |
| JP (mm) | 0.0  |
| J1 (mm) | 0    |
| R1 (mm) | 75.0 |
| X1 (mm) | 5.5  |
| Y (mm)  | 4.5  |
| Y1 (mm) | 4.5  |
| Y2 (mm) | 4    |
| Y3 (mm) | 4    |
| R2 (mm) | 71.0 |