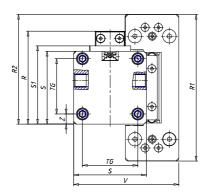

## **DIMENSIONS**

| W (mm)   | 67.5 |
|----------|------|
| E (mm)   | 95.0 |
| L1 (mm)  | 135  |
| I        | G1/8 |
| B (mm)   | 0    |
| G (mm)   | 6.5  |
| N (mm)   | 19   |
| L (mm)   | 9.5  |
| Ø A (mm) | 0.0  |
| Ø X (mm) | 4.0  |
| S1 (mm)  | 49   |
| T (mm)   | 25.0 |
| Z (mm)   | 4.5  |
| C1 (mm)  | 40   |
| C (mm)   | 20   |
| U (mm)   | 40   |
| F        | M5   |
| F1 (mm)  | 7.5  |
| H (mm)   | 0.0  |
| V (mm)   | 68.2 |
| S (mm)   | 45   |
| R (mm)   | 60   |
| P        | M4   |

| TG (mm) | 36   |
|---------|------|
| Q (mm)  | 11   |
| Q1 (mm) | 3    |
| T1 (mm) | 13.5 |
| T2 (mm) | 29.5 |
| T3 (mm) | 13.5 |
| T4 (mm) | 28.5 |
| L2 (mm) | 8.0  |
| L3 (mm) | 11.0 |
| D (mm)  | 10.5 |
| M (mm)  | 4.5  |
| J       | -    |
| JP (mm) | 0.0  |
| J1 (mm) | 0    |
| R1 (mm) | 75.0 |
| X1 (mm) | 5.5  |
| Y (mm)  | 4.5  |
| Y1 (mm) | 4.5  |
| Y2 (mm) | 4    |
| Y3 (mm) | 4    |
| R2 (mm) | 71.0 |