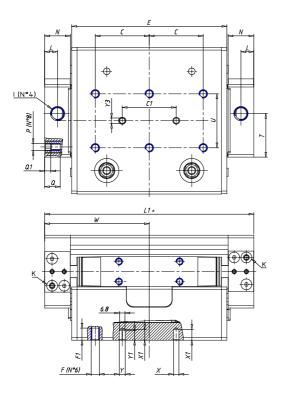

## DIMENSIONS

| W (mm)   | 67.5 |
|----------|------|
| E (mm)   | 95.0 |
| L1 (mm)  | 135  |
| I        | G1/8 |
| B (mm)   | 0    |
| G (mm)   | 6.5  |
| N (mm)   | 19   |
| L (mm)   | 9.5  |
| Ø A (mm) | 0.0  |
| Ø X (mm) | 4.0  |
| S1 (mm)  | 49   |
| T (mm)   | 25.0 |
| Z (mm)   | 4.5  |
| C1 (mm)  | 40   |
| C (mm)   | 20   |
| U (mm)   | 40   |
| F        | M5   |
| F1 (mm)  | 7.5  |
| H (mm)   | 0.0  |
| V (mm)   | 68.2 |
| S (mm)   | 45   |
| R (mm)   | 60   |
| Р        | M4   |

| TG (mm) | 36   |
|---------|------|
| Q (mm)  | 11   |
| Q1 (mm) | 3    |
| T1 (mm) | 13.5 |
| T2 (mm) | 29.5 |
| T3 (mm) | 13.5 |
| T4 (mm) | 28.5 |
| L2 (mm) | 8.0  |
| L3 (mm) | 11.0 |
| D (mm)  | 10.5 |
| M (mm)  | 4.5  |
| J       | -    |
| JP (mm) | 0.0  |
| J1 (mm) | 0    |
| R1 (mm) | 75.0 |
| X1 (mm) | 5.5  |
| Y (mm)  | 4.5  |
| Y1 (mm) | 4.5  |
| Y2 (mm) | 4    |
| Y3 (mm) | 4    |
| R2 (mm) | 71.0 |