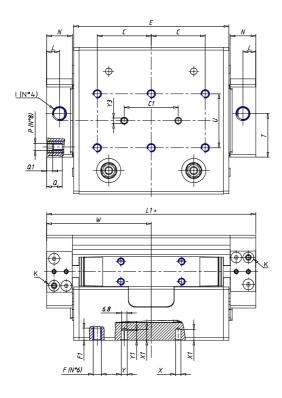

## **DIMENSIONS**

| W (mm)   | 67.5 |
|----------|------|
| E (mm)   | 95.0 |
| L1 (mm)  | 135  |
| I        | G1/8 |
| B (mm)   | 0    |
| G (mm)   | 6.5  |
| N (mm)   | 19   |
| L (mm)   | 9.5  |
| Ø A (mm) | 0.0  |
| Ø X (mm) | 4.0  |
| S1 (mm)  | 49   |
| T (mm)   | 25.0 |
| Z (mm)   | 4.5  |
| C1 (mm)  | 40   |
| C (mm)   | 20   |
| U (mm)   | 40   |
| F        | M5   |
| F1 (mm)  | 7.5  |
| H (mm)   | 0.0  |
| V (mm)   | 68.2 |
| S (mm)   | 45   |
| R (mm)   | 60   |
| P        | M4   |

| TG (mm) | 36   |
|---------|------|
| Q (mm)  | 11   |
| Q1 (mm) | 3    |
| T1 (mm) | 13.5 |
| T2 (mm) | 29.5 |
| T3 (mm) | 13.5 |
| T4 (mm) | 28.5 |
| L2 (mm) | 8.0  |
| L3 (mm) | 11.0 |
| D (mm)  | 10.5 |
| M (mm)  | 4.5  |
| J       | -    |
| JP (mm) | 0.0  |
| J1 (mm) | 0    |
| R1 (mm) | 75.0 |
| X1 (mm) | 5.5  |
| Y (mm)  | 4.5  |
| Y1 (mm) | 4.5  |
| Y2 (mm) | 4    |
| Y3 (mm) | 4    |
| R2 (mm) | 71.0 |