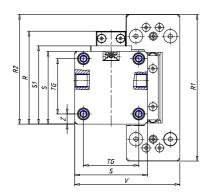

## **DIMENSIONS**

| W (mm)   | 67.5 |
|----------|------|
| E (mm)   | 95.0 |
| L1 (mm)  | 135  |
| I        | G1/8 |
| B (mm)   | 0    |
| G (mm)   | 6.5  |
| N (mm)   | 19   |
| L (mm)   | 9.5  |
| Ø A (mm) | 0.0  |
| Ø X (mm) | 4.0  |
| S1 (mm)  | 49   |
| T (mm)   | 25.0 |
| Z (mm)   | 4.5  |
| C1 (mm)  | 40   |
| C (mm)   | 20   |
| U (mm)   | 40   |
| F        | M5   |
| F1 (mm)  | 7.5  |
| H (mm)   | 0.0  |
| V (mm)   | 68.2 |
| S (mm)   | 45   |
| R (mm)   | 60   |
| P        | M4   |

| TG (mm) | 36   |
|---------|------|
| Q (mm)  | 11   |
| Q1 (mm) | 3    |
| T1 (mm) | 13.5 |
| T2 (mm) | 29.5 |
| T3 (mm) | 13.5 |
| T4 (mm) | 28.5 |
| L2 (mm) | 8.0  |
| L3 (mm) | 11.0 |
| D (mm)  | 10.5 |
| M (mm)  | 4.5  |
| J       | -    |
| JP (mm) | 0.0  |
| J1 (mm) | 0    |
| R1 (mm) | 75.0 |
| X1 (mm) | 5.5  |
| Y (mm)  | 4.5  |
| Y1 (mm) | 4.5  |
| Y2 (mm) | 4    |
| Y3 (mm) | 4    |
| R2 (mm) | 71.0 |