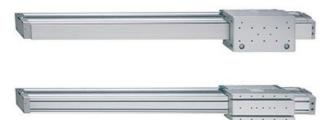

## **Rodless cylinders - Series 52**

Product code: 52R2C25A0270

Datasheet creation date: 08/03/2025 12:18

Check the most updated document online 3 click here

## TECHNICAL DATA

| Series               | 52R2C25A                                                            |
|----------------------|---------------------------------------------------------------------|
| Diameter (mm)        | 25                                                                  |
| Version              | R = with roller bearing                                             |
| Operation            | 2 = double-acting, cushioned                                        |
| Materials            | C = anodized AL profile, NBR and Polyurethane seals, short carriage |
| Construction         | A = standard                                                        |
| Stroke Cylinder (mm) | 270                                                                 |

## **Rodless cylinders - Series 52**

Product code: 52R2C25A0270