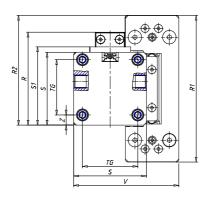

## **DIMENSIONS**

| W (mm)   | 67.5 |
|----------|------|
| E (mm)   | 95.0 |
| L1 (mm)  | 135  |
| I        | G1/8 |
| B (mm)   | 0    |
| G (mm)   | 6.5  |
| N (mm)   | 19   |
| L (mm)   | 9.5  |
| Ø A (mm) | 0.0  |
| Ø X (mm) | 4.0  |
| S1 (mm)  | 49   |
| T (mm)   | 25.0 |
| Z (mm)   | 4.5  |
| C1 (mm)  | 40   |
| C (mm)   | 20   |
| U (mm)   | 40   |
| F        | M5   |
| F1 (mm)  | 7.5  |
| H (mm)   | 0.0  |
| V (mm)   | 68.2 |
| S (mm)   | 45   |
| R (mm)   | 60   |
| P        | M4   |

| TG (mm) | 36   |
|---------|------|
| Q (mm)  | 11   |
| Q1 (mm) | 3    |
| T1 (mm) | 13.5 |
| T2 (mm) | 29.5 |
| T3 (mm) | 13.5 |
| T4 (mm) | 28.5 |
| L2 (mm) | 8.0  |
| L3 (mm) | 11.0 |
| D (mm)  | 10.5 |
| M (mm)  | 4.5  |
| J       | -    |
| JP (mm) | 0.0  |
| J1 (mm) | 0    |
| R1 (mm) | 75.0 |
| X1 (mm) | 5.5  |
| Y (mm)  | 4.5  |
| Y1 (mm) | 4.5  |
| Y2 (mm) | 4    |
| Y3 (mm) | 4    |
| R2 (mm) | 71.0 |