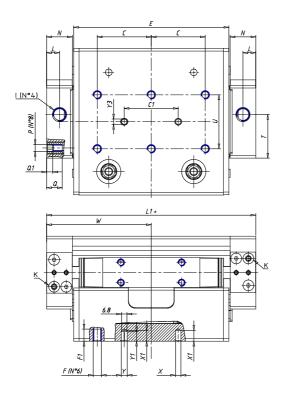

## **DIMENSIONS**

| W (mm)   | 67.5 |
|----------|------|
| E (mm)   | 95.0 |
| L1 (mm)  | 135  |
| I        | G1/8 |
| B (mm)   | 0    |
| G (mm)   | 6.5  |
| N (mm)   | 19   |
| L (mm)   | 9.5  |
| Ø A (mm) | 0.0  |
| Ø X (mm) | 4.0  |
| S1 (mm)  | 49   |
| T (mm)   | 25.0 |
| Z (mm)   | 4.5  |
| C1 (mm)  | 40   |
| C (mm)   | 20   |
| U (mm)   | 40   |
| F        | M5   |
| F1 (mm)  | 7.5  |
| H (mm)   | 0.0  |
| V (mm)   | 68.2 |
| S (mm)   | 45   |
| R (mm)   | 60   |
| P        | M4   |

| TG (mm) | 36   |
|---------|------|
| Q (mm)  | 11   |
| Q1 (mm) | 3    |
| T1 (mm) | 13.5 |
| T2 (mm) | 29.5 |
| T3 (mm) | 13.5 |
| T4 (mm) | 28.5 |
| L2 (mm) | 8.0  |
| L3 (mm) | 11.0 |
| D (mm)  | 10.5 |
| M (mm)  | 4.5  |
| J       | -    |
| JP (mm) | 0.0  |
| J1 (mm) | 0    |
| R1 (mm) | 75.0 |
| X1 (mm) | 5.5  |
| Y (mm)  | 4.5  |
| Y1 (mm) | 4.5  |
| Y2 (mm) | 4    |
| Y3 (mm) | 4    |
| R2 (mm) | 71.0 |