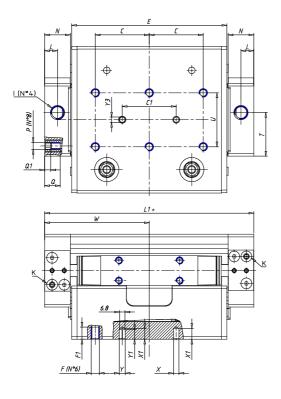

## DIMENSIONS

| W (mm)   | 67.5 |
|----------|------|
| E (mm)   | 95.0 |
| L1 (mm)  | 135  |
| I        | G1/8 |
| B (mm)   | 0    |
| G (mm)   | 6.5  |
| N (mm)   | 19   |
| L (mm)   | 9.5  |
| ØA (mm)  | 0.0  |
| Ø X (mm) | 4.0  |
| S1 (mm)  | 49   |
| T (mm)   | 25.0 |
| Z (mm)   | 4.5  |
| C1 (mm)  | 40   |
| C (mm)   | 20   |
| U (mm)   | 40   |
| F        | M5   |
| F1 (mm)  | 7.5  |
| H (mm)   | 0.0  |
| V (mm)   | 68.2 |
| S (mm)   | 45   |
| R (mm)   | 60   |
| Р        | M4   |

| TG (mm) | 36   |
|---------|------|
| Q (mm)  | 11   |
| Q1 (mm) | 3    |
| T1 (mm) | 13.5 |
| T2 (mm) | 29.5 |
| T3 (mm) | 13.5 |
| T4 (mm) | 28.5 |
| L2 (mm) | 8.0  |
| L3 (mm) | 11.0 |
| D (mm)  | 10.5 |
| M (mm)  | 4.5  |
| J       | -    |
| JP (mm) | 0.0  |
| J1 (mm) | 0    |
| R1 (mm) | 75.0 |
| X1 (mm) | 5.5  |
| Y (mm)  | 4.5  |
| Y1 (mm) | 4.5  |
| Y2 (mm) | 4    |
| Y3 (mm) | 4    |
| R2 (mm) | 71.0 |