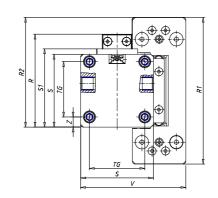

## DIMENSIONS

| W (mm)   | 67.5 |
|----------|------|
| E (mm)   | 95.0 |
| L1 (mm)  | 135  |
| I        | G1/8 |
| B (mm)   | 0    |
| G (mm)   | 6.5  |
| N (mm)   | 19   |
| L (mm)   | 9.5  |
| ØA (mm)  | 0.0  |
| Ø X (mm) | 4.0  |
| S1 (mm)  | 49   |
| T (mm)   | 25.0 |
| Z (mm)   | 4.5  |
| C1 (mm)  | 40   |
| C (mm)   | 20   |
| U (mm)   | 40   |
| F        | M5   |
| F1 (mm)  | 7.5  |
| H (mm)   | 0.0  |
| V (mm)   | 68.2 |
| S (mm)   | 45   |
| R (mm)   | 60   |
| Р        | M4   |

| TG (mm) | 36   |
|---------|------|
| Q (mm)  | 11   |
| Q1 (mm) | 3    |
| T1 (mm) | 13.5 |
| T2 (mm) | 29.5 |
| T3 (mm) | 13.5 |
| T4 (mm) | 28.5 |
| L2 (mm) | 8.0  |
| L3 (mm) | 11.0 |
| D (mm)  | 10.5 |
| M (mm)  | 4.5  |
| J       | -    |
| JP (mm) | 0.0  |
| J1 (mm) | 0    |
| R1 (mm) | 75.0 |
| X1 (mm) | 5.5  |
| Y (mm)  | 4.5  |
| Y1 (mm) | 4.5  |
| Y2 (mm) | 4    |
| Y3 (mm) | 4    |
| R2 (mm) | 71.0 |