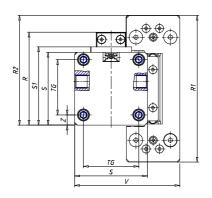

## **DIMENSIONS**

| W (mm)   | 67.5 |
|----------|------|
| E (mm)   | 95.0 |
| L1 (mm)  | 135  |
| I        | G1/8 |
| B (mm)   | 0    |
| G (mm)   | 6.5  |
| N (mm)   | 19   |
| L (mm)   | 9.5  |
| Ø A (mm) | 0.0  |
| Ø X (mm) | 4.0  |
| S1 (mm)  | 49   |
| T (mm)   | 25.0 |
| Z (mm)   | 4.5  |
| C1 (mm)  | 40   |
| C (mm)   | 20   |
| U (mm)   | 40   |
| F        | M5   |
| F1 (mm)  | 7.5  |
| H (mm)   | 0.0  |
| V (mm)   | 68.2 |
| S (mm)   | 45   |
| R (mm)   | 60   |
| P        | M4   |

| TG (mm) | 36   |
|---------|------|
| Q (mm)  | 11   |
| Q1 (mm) | 3    |
| T1 (mm) | 13.5 |
| T2 (mm) | 29.5 |
| T3 (mm) | 13.5 |
| T4 (mm) | 28.5 |
| L2 (mm) | 8.0  |
| L3 (mm) | 11.0 |
| D (mm)  | 10.5 |
| M (mm)  | 4.5  |
| J       | -    |
| JP (mm) | 0.0  |
| J1 (mm) | 0    |
| R1 (mm) | 75.0 |
| X1 (mm) | 5.5  |
| Y (mm)  | 4.5  |
| Y1 (mm) | 4.5  |
| Y2 (mm) | 4    |
| Y3 (mm) | 4    |
| R2 (mm) | 71.0 |