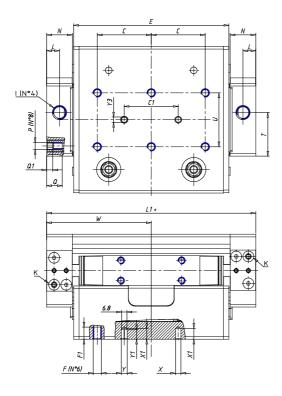

## **DIMENSIONS**

| W (mm)   | 67.5 |
|----------|------|
| E (mm)   | 95.0 |
| L1 (mm)  | 135  |
| I        | G1/8 |
| B (mm)   | 0    |
| G (mm)   | 6.5  |
| N (mm)   | 19   |
| L (mm)   | 9.5  |
| Ø A (mm) | 0.0  |
| Ø X (mm) | 4.0  |
| S1 (mm)  | 49   |
| T (mm)   | 25.0 |
| Z (mm)   | 4.5  |
| C1 (mm)  | 40   |
| C (mm)   | 20   |
| U (mm)   | 40   |
| F        | M5   |
| F1 (mm)  | 7.5  |
| H (mm)   | 0.0  |
| V (mm)   | 68.2 |
| S (mm)   | 45   |
| R (mm)   | 60   |
| P        | M4   |

| TG (mm) | 36   |
|---------|------|
| Q (mm)  | 11   |
| Q1 (mm) | 3    |
| T1 (mm) | 13.5 |
| T2 (mm) | 29.5 |
| T3 (mm) | 13.5 |
| T4 (mm) | 28.5 |
| L2 (mm) | 8.0  |
| L3 (mm) | 11.0 |
| D (mm)  | 10.5 |
| M (mm)  | 4.5  |
| J       | -    |
| JP (mm) | 0.0  |
| J1 (mm) | 0    |
| R1 (mm) | 75.0 |
| X1 (mm) | 5.5  |
| Y (mm)  | 4.5  |
| Y1 (mm) | 4.5  |
| Y2 (mm) | 4    |
| Y3 (mm) | 4    |
| R2 (mm) | 71.0 |