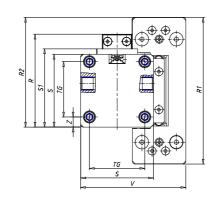

## DIMENSIONS

| W (mm)   | 67.5 |
|----------|------|
| E (mm)   | 95.0 |
| L1 (mm)  | 135  |
| I        | G1/8 |
| B (mm)   | 0    |
| G (mm)   | 6.5  |
| N (mm)   | 19   |
| L (mm)   | 9.5  |
| Ø A (mm) | 0.0  |
| Ø X (mm) | 4.0  |
| S1 (mm)  | 49   |
| T (mm)   | 25.0 |
| Z (mm)   | 4.5  |
| C1 (mm)  | 40   |
| C (mm)   | 20   |
| U (mm)   | 40   |
| F        | M5   |
| F1 (mm)  | 7.5  |
| H (mm)   | 0.0  |
| V (mm)   | 68.2 |
| S (mm)   | 45   |
| R (mm)   | 60   |
| Ρ        | M4   |

| TG (mm) | 36   |
|---------|------|
| Q (mm)  | 11   |
| Q1 (mm) | 3    |
| T1 (mm) | 13.5 |
| T2 (mm) | 29.5 |
| T3 (mm) | 13.5 |
| T4 (mm) | 28.5 |
| L2 (mm) | 8.0  |
| L3 (mm) | 11.0 |
| D (mm)  | 10.5 |
| M (mm)  | 4.5  |
| J       | -    |
| JP (mm) | 0.0  |
| J1 (mm) | 0    |
| R1 (mm) | 75.0 |
| X1 (mm) | 5.5  |
| Y (mm)  | 4.5  |
| Y1 (mm) | 4.5  |
| Y2 (mm) | 4    |
| Y3 (mm) | 4    |
| R2 (mm) | 71.0 |