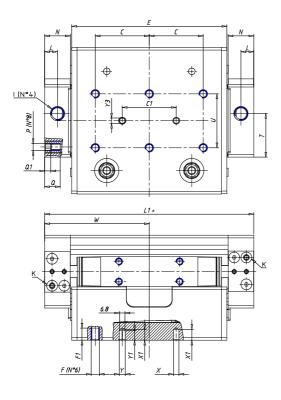

## DIMENSIONS

| W (mm)   | 67.5 |
|----------|------|
| E (mm)   | 95.0 |
| L1 (mm)  | 135  |
| I        | G1/8 |
| B (mm)   | 0    |
| G (mm)   | 6.5  |
| N (mm)   | 19   |
| L (mm)   | 9.5  |
| Ø A (mm) | 0.0  |
| Ø X (mm) | 4.0  |
| S1 (mm)  | 49   |
| T (mm)   | 25.0 |
| Z (mm)   | 4.5  |
| C1 (mm)  | 40   |
| C (mm)   | 20   |
| U (mm)   | 40   |
| F        | M5   |
| F1 (mm)  | 7.5  |
| H (mm)   | 0.0  |
| V (mm)   | 68.2 |
| S (mm)   | 45   |
| R (mm)   | 60   |
| Ρ        | M4   |

| TG (mm) | 36   |
|---------|------|
| Q (mm)  | 11   |
| Q1 (mm) | 3    |
| T1 (mm) | 13.5 |
| T2 (mm) | 29.5 |
| T3 (mm) | 13.5 |
| T4 (mm) | 28.5 |
| L2 (mm) | 8.0  |
| L3 (mm) | 11.0 |
| D (mm)  | 10.5 |
| M (mm)  | 4.5  |
| J       | -    |
| JP (mm) | 0.0  |
| J1 (mm) | 0    |
| R1 (mm) | 75.0 |
| X1 (mm) | 5.5  |
| Y (mm)  | 4.5  |
| Y1 (mm) | 4.5  |
| Y2 (mm) | 4    |
| Y3 (mm) | 4    |
| R2 (mm) | 71.0 |