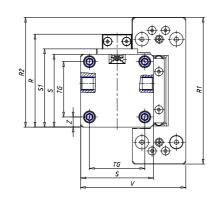

## DIMENSIONS

| W (mm)   | 67.5 |
|----------|------|
| E (mm)   | 95.0 |
| L1 (mm)  | 135  |
| I        | G1/8 |
| B (mm)   | 0    |
| G (mm)   | 6.5  |
| N (mm)   | 19   |
| L (mm)   | 9.5  |
| Ø A (mm) | 0.0  |
| Ø X (mm) | 4.0  |
| S1 (mm)  | 49   |
| T (mm)   | 25.0 |
| Z (mm)   | 4.5  |
| C1 (mm)  | 40   |
| C (mm)   | 20   |
| U (mm)   | 40   |
| F        | M5   |
| F1 (mm)  | 7.5  |
| H (mm)   | 0.0  |
| V (mm)   | 68.2 |
| S (mm)   | 45   |
| R (mm)   | 60   |
| Р        | M4   |

| TG (mm) | 36   |
|---------|------|
| Q (mm)  | 11   |
| Q1 (mm) | 3    |
| T1 (mm) | 13.5 |
| T2 (mm) | 29.5 |
| T3 (mm) | 13.5 |
| T4 (mm) | 28.5 |
| L2 (mm) | 8.0  |
| L3 (mm) | 11.0 |
| D (mm)  | 10.5 |
| M (mm)  | 4.5  |
| J       | -    |
| JP (mm) | 0.0  |
| J1 (mm) | 0    |
| R1 (mm) | 75.0 |
| X1 (mm) | 5.5  |
| Y (mm)  | 4.5  |
| Y1 (mm) | 4.5  |
| Y2 (mm) | 4    |
| Y3 (mm) | 4    |
| R2 (mm) | 71.0 |