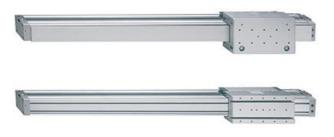

## **Rodless cylinders - Series 52**

Product code: 52R2C25A0800

Datasheet creation date: 08/03/2025 12:18

Check the most updated document online 3 click here

## TECHNICAL DATA

| Series               | 52R2C25A                                                            |
|----------------------|---------------------------------------------------------------------|
| Diameter (mm)        | 25                                                                  |
| Version              | R = with roller bearing                                             |
| Operation            | 2 = double-acting, cushioned                                        |
| Materials            | C = anodized AL profile, NBR and Polyurethane seals, short carriage |
| Construction         | A = standard                                                        |
| Stroke Cylinder (mm) | 800                                                                 |