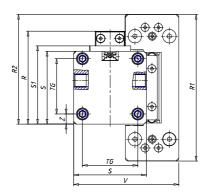

| TG (mm) | 36   |
|---------|------|
| Q (mm)  | 11   |
| Q1 (mm) | 3    |
| T1 (mm) | 13.5 |
| T2 (mm) | 29.5 |
| T3 (mm) | 13.5 |
| T4 (mm) | 28.5 |
| L2 (mm) | 8.0  |
| L3 (mm) | 11.0 |
| D (mm)  | 10.5 |
| M (mm)  | 4.5  |
| J       | -    |
| JP (mm) | 0.0  |
| J1 (mm) | 0    |
| R1 (mm) | 75.0 |
| X1 (mm) | 5.5  |
| Y (mm)  | 4.5  |
| Y1 (mm) | 4.5  |
| Y2 (mm) | 4    |
| Y3 (mm) | 4    |
| R2 (mm) | 71.0 |