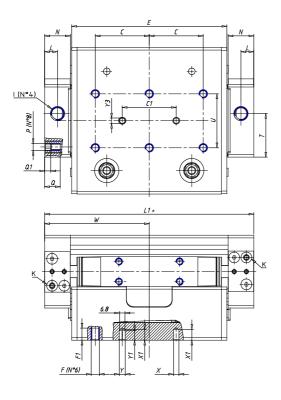

## DIMENSIONS

| W (mm)   | 67.5 |
|----------|------|
| E (mm)   | 95.0 |
| L1 (mm)  | 135  |
| I        | G1/8 |
| B (mm)   | 0    |
| G (mm)   | 6.5  |
| N (mm)   | 19   |
| L (mm)   | 9.5  |
| ØA (mm)  | 0.0  |
| Ø X (mm) | 4.0  |
| S1 (mm)  | 49   |
| T (mm)   | 25.0 |
| Z (mm)   | 4.5  |
| C1 (mm)  | 40   |
| C (mm)   | 20   |
| U (mm)   | 40   |
| F        | M5   |
| F1 (mm)  | 7.5  |
| H (mm)   | 0.0  |
| V (mm)   | 68.2 |
| S (mm)   | 45   |
| R (mm)   | 60   |
| Р        | M4   |

| TG (mm) | 36   |
|---------|------|
| Q (mm)  | 11   |
| Q1 (mm) | 3    |
| T1 (mm) | 13.5 |
| T2 (mm) | 29.5 |
| T3 (mm) | 13.5 |
| T4 (mm) | 28.5 |
| L2 (mm) | 8.0  |
| L3 (mm) | 11.0 |
| D (mm)  | 10.5 |
| M (mm)  | 4.5  |
| J       | -    |
| JP (mm) | 0.0  |
| J1 (mm) | 0    |
| R1 (mm) | 75.0 |
| X1 (mm) | 5.5  |
| Y (mm)  | 4.5  |
| Y1 (mm) | 4.5  |
| Y2 (mm) | 4    |
| Y3 (mm) | 4    |
| R2 (mm) | 71.0 |