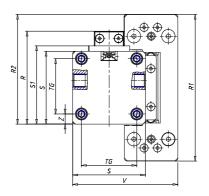

| TG (mm) | 36   |
|---------|------|
| Q (mm)  | 11   |
| Q1 (mm) | 3    |
| T1 (mm) | 13.5 |
| T2 (mm) | 29.5 |
| T3 (mm) | 13.5 |
| T4 (mm) | 28.5 |
| L2 (mm) | 8.0  |
| L3 (mm) | 11.0 |
| D (mm)  | 10.5 |
| M (mm)  | 4.5  |
| J       | -    |
| JP (mm) | 0.0  |
| J1 (mm) | 0    |
| R1 (mm) | 75.0 |
| X1 (mm) | 5.5  |
| Y (mm)  | 4.5  |
| Y1 (mm) | 4.5  |
| Y2 (mm) | 4    |
| Y3 (mm) | 4    |
| R2 (mm) | 71.0 |