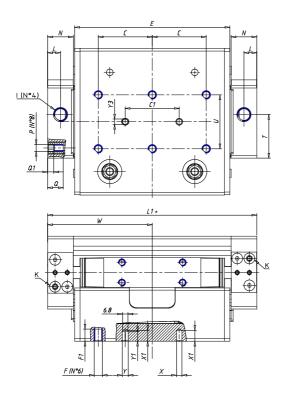

## **DIMENSIONS**

| W (mm)   | 67.5 |
|----------|------|
| E (mm)   | 95.0 |
| L1 (mm)  | 135  |
| I        | G1/8 |
| B (mm)   | 0    |
| G (mm)   | 6.5  |
| N (mm)   | 19   |
| L (mm)   | 9.5  |
| Ø A (mm) | 0.0  |
| Ø X (mm) | 4.0  |
| S1 (mm)  | 49   |
| T (mm)   | 25.0 |
| Z (mm)   | 4.5  |
| C1 (mm)  | 40   |
| C (mm)   | 20   |
| U (mm)   | 40   |
| F        | M5   |
| F1 (mm)  | 7.5  |
| H (mm)   | 0.0  |
| V (mm)   | 68.2 |
| S (mm)   | 45   |
| R (mm)   | 60   |
| P        | M4   |