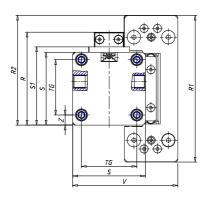

## **DIMENSIONS**

| W (mm)   | 67.5 |
|----------|------|
| E (mm)   | 95.0 |
| L1 (mm)  | 135  |
| I        | G1/8 |
| B (mm)   | 0    |
| G (mm)   | 6.5  |
| N (mm)   | 19   |
| L (mm)   | 9.5  |
| Ø A (mm) | 0.0  |
| Ø X (mm) | 4.0  |
| S1 (mm)  | 49   |
| T (mm)   | 25.0 |
| Z (mm)   | 4.5  |
| C1 (mm)  | 40   |
| C (mm)   | 20   |
| U (mm)   | 40   |
| F        | M5   |
| F1 (mm)  | 7.5  |
| H (mm)   | 0.0  |
| V (mm)   | 68.2 |
| S (mm)   | 45   |
| R (mm)   | 60   |
| Р        | M4   |

| TG (mm) | 36   |
|---------|------|
| Q (mm)  | 11   |
| Q1 (mm) | 3    |
| T1 (mm) | 13.5 |
| T2 (mm) | 29.5 |
| T3 (mm) | 13.5 |
| T4 (mm) | 28.5 |
| L2 (mm) | 8.0  |
| L3 (mm) | 11.0 |
| D (mm)  | 10.5 |
| M (mm)  | 4.5  |
| J       | -    |
| JP (mm) | 0.0  |
| J1 (mm) | 0    |
| R1 (mm) | 75.0 |
| X1 (mm) | 5.5  |
| Y (mm)  | 4.5  |
| Y1 (mm) | 4.5  |
| Y2 (mm) | 4    |
| Y3 (mm) | 4    |
| R2 (mm) | 71.0 |