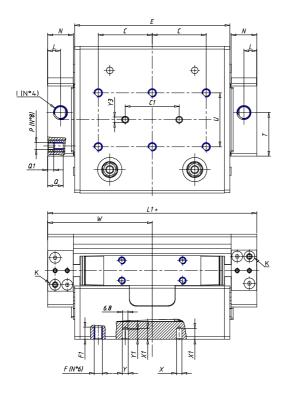

## **DIMENSIONS**

| W (mm)   | 67.5 |
|----------|------|
| E (mm)   | 95.0 |
| L1 (mm)  | 135  |
| I        | G1/8 |
| B (mm)   | 0    |
| G (mm)   | 6.5  |
| N (mm)   | 19   |
| L (mm)   | 9.5  |
| Ø A (mm) | 0.0  |
| Ø X (mm) | 4.0  |
| S1 (mm)  | 49   |
| T (mm)   | 25.0 |
| Z (mm)   | 4.5  |
| C1 (mm)  | 40   |
| C (mm)   | 20   |
| U (mm)   | 40   |
| F        | M5   |
| F1 (mm)  | 7.5  |
| H (mm)   | 0.0  |
| V (mm)   | 68.2 |
| S (mm)   | 45   |
| R (mm)   | 60   |
| Р        | M4   |

| TG (mm) | 36   |
|---------|------|
| Q (mm)  | 11   |
| Q1 (mm) | 3    |
| T1 (mm) | 13.5 |
| T2 (mm) | 29.5 |
| T3 (mm) | 13.5 |
| T4 (mm) | 28.5 |
| L2 (mm) | 8.0  |
| L3 (mm) | 11.0 |
| D (mm)  | 10.5 |
| M (mm)  | 4.5  |
| J       | -    |
| JP (mm) | 0.0  |
| J1 (mm) | 0    |
| R1 (mm) | 75.0 |
| X1 (mm) | 5.5  |
| Y (mm)  | 4.5  |
| Y1 (mm) | 4.5  |
| Y2 (mm) | 4    |
| Y3 (mm) | 4    |
| R2 (mm) | 71.0 |