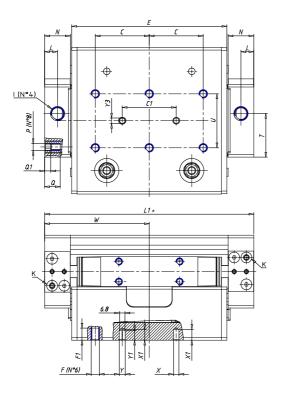

## DIMENSIONS

| W (mm)   | 77.5  |
|----------|-------|
| E (mm)   | 115.0 |
| L1 (mm)  | 155   |
| I        | G1/8  |
| B (mm)   | 0     |
| G (mm)   | 6.5   |
| N (mm)   | 19    |
| L (mm)   | 9.5   |
| Ø A (mm) | 0.0   |
| Ø X (mm) | 4.0   |
| S1 (mm)  | 58    |
| T (mm)   | 32.5  |
| Z (mm)   | 7.5   |
| C1 (mm)  | 40    |
| C (mm)   | 40    |
| U (mm)   | 40    |
| F        | M5    |
| F1 (mm)  | 9.0   |
| H (mm)   | 0.0   |
| V (mm)   | 78.0  |
| S (mm)   | 54    |
| R (mm)   | 69    |
| Ρ        | M5    |

| TG (mm) | 41   |
|---------|------|
| Q (mm)  | 11   |
| Q1 (mm) | 4    |
| T1 (mm) | 17.5 |
| T2 (mm) | 34.5 |
| T3 (mm) | 17.5 |
| T4 (mm) | 34.5 |
| L2 (mm) | 9.5  |
| L3 (mm) | 9.5  |
| D (mm)  | 10.5 |
| M (mm)  | 4.5  |
| J       | M5   |
| JP (mm) | 0.8  |
| J1 (mm) | 9    |
| R1 (mm) | 83.8 |
| X1 (mm) | 8.0  |
| Y (mm)  | 4.5  |
| Y1 (mm) | 7.0  |
| Y2 (mm) | 4    |
| Y3 (mm) | 4    |
| R2 (mm) | 81.4 |