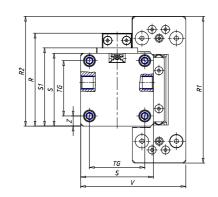

## DIMENSIONS

| W (mm)   | 77.5  |
|----------|-------|
| E (mm)   | 115.0 |
| L1 (mm)  | 155   |
| I        | G1/8  |
| B (mm)   | 0     |
| G (mm)   | 6.5   |
| N (mm)   | 19    |
| L (mm)   | 9.5   |
| Ø A (mm) | 0.0   |
| Ø X (mm) | 4.0   |
| S1 (mm)  | 58    |
| T (mm)   | 32.5  |
| Z (mm)   | 7.5   |
| C1 (mm)  | 40    |
| C (mm)   | 40    |
| U (mm)   | 40    |
| F        | M5    |
| F1 (mm)  | 9.0   |
| H (mm)   | 0.0   |
| V (mm)   | 78.0  |
| S (mm)   | 54    |
| R (mm)   | 69    |
| Ρ        | M5    |

| TG (mm) | 41   |
|---------|------|
| Q (mm)  | 11   |
| Q1 (mm) | 4    |
| T1 (mm) | 17.5 |
| T2 (mm) | 34.5 |
| T3 (mm) | 17.5 |
| T4 (mm) | 34.5 |
| L2 (mm) | 9.5  |
| L3 (mm) | 9.5  |
| D (mm)  | 10.5 |
| M (mm)  | 4.5  |
| J       | M5   |
| JP (mm) | 0.8  |
| J1 (mm) | 9    |
| R1 (mm) | 83.8 |
| X1 (mm) | 8.0  |
| Y (mm)  | 4.5  |
| Y1 (mm) | 7.0  |
| Y2 (mm) | 4    |
| Y3 (mm) | 4    |
| R2 (mm) | 81.4 |