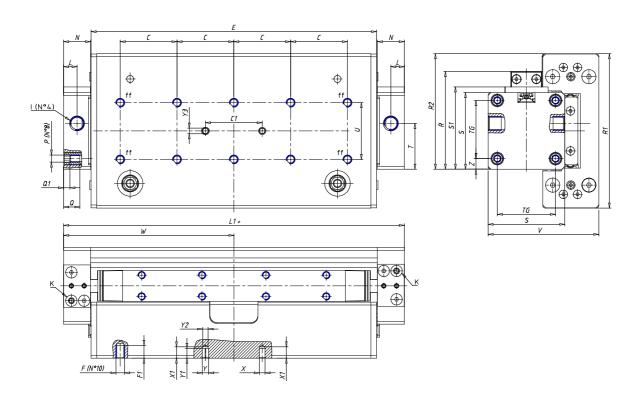

## DIMENSIONS

| 144      | 100.0 |
|----------|-------|
| W (mm)   | 100.0 |
| E (mm)   | 160.0 |
| L1 (mm)  | 200   |
| I        | G1/8  |
| B (mm)   | 50    |
| G (mm)   | 6.5   |
| N (mm)   | 19    |
| L (mm)   | 9.5   |
| Ø A (mm) | 12.5  |
| Ø X (mm) | 4.0   |
| S1 (mm)  | 49    |
| T (mm)   | 25.0  |
| Z (mm)   | 4.5   |
| C1 (mm)  | 40    |
| C (mm)   | 40    |
| U (mm)   | 40    |
| F        | M5    |
| F1 (mm)  | 7.5   |
| H (mm)   | 8.5   |
| V (mm)   | 68.2  |
| S (mm)   | 45    |
| R (mm)   | 60    |
| P        | M4    |

| TG (mm) | 36   |
|---------|------|
| Q (mm)  | 11   |
| Q1 (mm) | 3    |
| T1 (mm) | 13.5 |
| T2 (mm) | 29.5 |
| T3 (mm) | 13.5 |
| T4 (mm) | 28.5 |
| L2 (mm) | 8.0  |
| L3 (mm) | 11.0 |
| D (mm)  | 10.5 |
| M (mm)  | 4.5  |
| J       | -    |
| JP (mm) | 0.0  |
| J1 (mm) | 0    |
| R1 (mm) | 75.0 |
| X1 (mm) | 5.5  |
| Y (mm)  | 4.5  |
| Y1 (mm) | 4.5  |
| Y2 (mm) | 4    |
| Y3 (mm) | 4    |
| R2 (mm) | 71.0 |