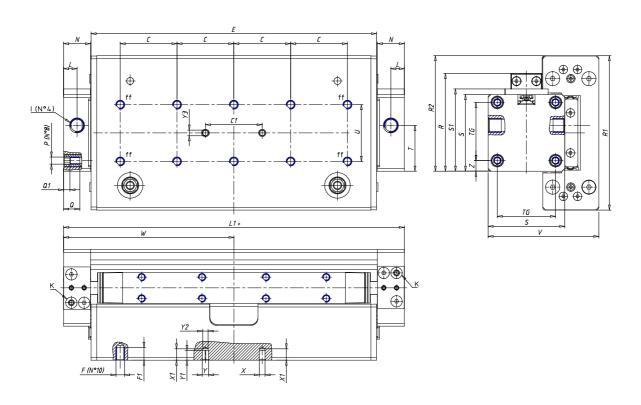

## **DIMENSIONS**

| W (mm)   | 100.0 |
|----------|-------|
| E (mm)   | 160.0 |
| L1 (mm)  | 200   |
| I        | G1/8  |
| B (mm)   | 50    |
| G (mm)   | 6.5   |
| N (mm)   | 19    |
| L (mm)   | 9.5   |
| Ø A (mm) | 12.5  |
| Ø X (mm) | 4.0   |
| S1 (mm)  | 49    |
| T (mm)   | 25.0  |
| Z (mm)   | 4.5   |
| C1 (mm)  | 40    |
| C (mm)   | 40    |
| U (mm)   | 40    |
| F        | M5    |
| F1 (mm)  | 7.5   |
| H (mm)   | 8.5   |
| V (mm)   | 68.2  |
| S (mm)   | 45    |
| R (mm)   | 60    |
| P        | M4    |

| TG (mm) | 36   |
|---------|------|
| Q (mm)  | 11   |
| Q1 (mm) | 3    |
| T1 (mm) | 13.5 |
| T2 (mm) | 29.5 |
| T3 (mm) | 13.5 |
| T4 (mm) | 28.5 |
| L2 (mm) | 8.0  |
| L3 (mm) | 11.0 |
| D (mm)  | 10.5 |
| M (mm)  | 4.5  |
| J       | -    |
| JP (mm) | 0.0  |
| J1 (mm) | 0    |
| R1 (mm) | 75.0 |
| X1 (mm) | 5.5  |
| Y (mm)  | 4.5  |
| Y1 (mm) | 4.5  |
| Y2 (mm) | 4    |
| Y3 (mm) | 4    |
| R2 (mm) | 71.0 |