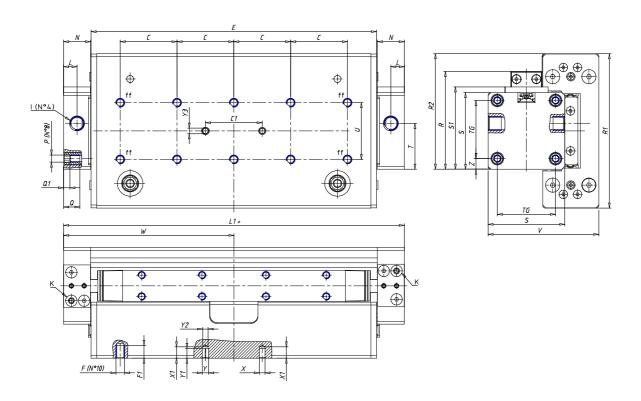

## DIMENSIONS

| W (mm)   | 100.0 |
|----------|-------|
| E (mm)   | 160.0 |
| L1 (mm)  | 200   |
| I        | G1/8  |
| B (mm)   | 50    |
| G (mm)   | 6.5   |
| N (mm)   | 19    |
| L (mm)   | 9.5   |
| Ø A (mm) | 12.5  |
| Ø X (mm) | 4.0   |
| S1 (mm)  | 49    |
| T (mm)   | 25.0  |
| Z (mm)   | 4.5   |
| C1 (mm)  | 40    |
| C (mm)   | 40    |
| U (mm)   | 40    |
| F        | M5    |
| F1 (mm)  | 7.5   |
| H (mm)   | 8.5   |
| V (mm)   | 68.2  |
| S (mm)   | 45    |
| R (mm)   | 60    |
| Р        | M4    |

| TG (mm) | 36   |
|---------|------|
| Q (mm)  | 11   |
| Q1 (mm) | 3    |
| T1 (mm) | 13.5 |
| T2 (mm) | 29.5 |
| T3 (mm) | 13.5 |
| T4 (mm) | 28.5 |
| L2 (mm) | 8.0  |
| L3 (mm) | 11.0 |
| D (mm)  | 10.5 |
| M (mm)  | 4.5  |
| J       | -    |
| JP (mm) | 0.0  |
| J1 (mm) | 0    |
| R1 (mm) | 75.0 |
| X1 (mm) | 5.5  |
| Y (mm)  | 4.5  |
| Y1 (mm) | 4.5  |
| Y2 (mm) | 4    |
| Y3 (mm) | 4    |
| R2 (mm) | 71.0 |