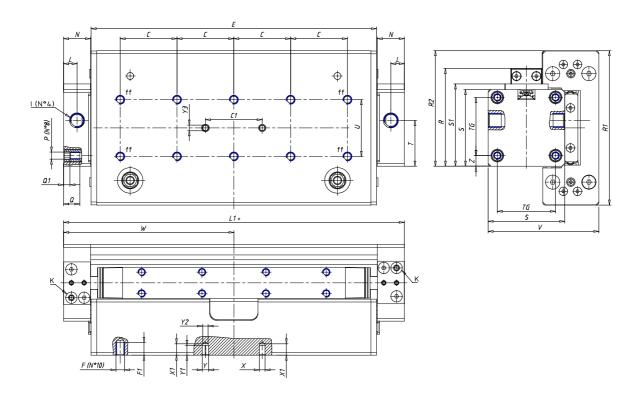

## **DIMENSIONS**

| W (mm)   | 100.0 |
|----------|-------|
| E (mm)   | 160.0 |
| L1 (mm)  | 200   |
| I        | G1/8  |
| B (mm)   | 50    |
| G (mm)   | 6.5   |
| N (mm)   | 19    |
| L (mm)   | 9.5   |
| Ø A (mm) | 12.5  |
| Ø X (mm) | 4.0   |
| S1 (mm)  | 49    |
| T (mm)   | 25.0  |
| Z (mm)   | 4.5   |
| C1 (mm)  | 40    |
| C (mm)   | 40    |
| U (mm)   | 40    |
| F        | M5    |
| F1 (mm)  | 7.5   |
| H (mm)   | 8.5   |
| V (mm)   | 68.2  |
| S (mm)   | 45    |
| R (mm)   | 60    |
| P        | M4    |

| TG (mm) | 36   |
|---------|------|
| Q (mm)  | 11   |
| Q1 (mm) | 3    |
| T1 (mm) | 13.5 |
| T2 (mm) | 29.5 |
| T3 (mm) | 13.5 |
| T4 (mm) | 28.5 |
| L2 (mm) | 8.0  |
| L3 (mm) | 11.0 |
| D (mm)  | 10.5 |
| M (mm)  | 4.5  |
| J       | -    |
| JP (mm) | 0.0  |
| J1 (mm) | 0    |
| R1 (mm) | 75.0 |
| X1 (mm) | 5.5  |
| Y (mm)  | 4.5  |
| Y1 (mm) | 4.5  |
| Y2 (mm) | 4    |
| Y3 (mm) | 4    |
| R2 (mm) | 71.0 |