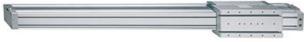

## **Rodless cylinders - Series 52**

Product code: 52R2P25A0600

Datasheet creation date: 08/03/2025 12:20

Check the most updated document online 3 click here

## TECHNICAL DATA

| Series               | 52R2P25A                                                                    |  |
|----------------------|-----------------------------------------------------------------------------|--|
| Diameter (mm)        | 25                                                                          |  |
| Version              | R = with roller bearing                                                     |  |
| Operation            | 2 = double-acting, cushioned                                                |  |
| Materials            | P = anodized AL profile tube, NBR and Polyurethane seals, standard carriage |  |
| Construction         | A = standard                                                                |  |
| Stroke Cylinder (mm) | 600                                                                         |  |