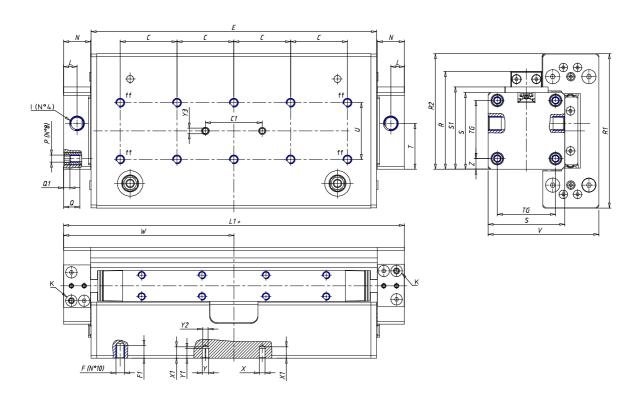

## **DIMENSIONS**

| W (mm)   | 100.0 |
|----------|-------|
| E (mm)   | 160.0 |
| L1 (mm)  | 200   |
| I        | G1/8  |
| B (mm)   | 50    |
| G (mm)   | 6.5   |
| N (mm)   | 19    |
| L (mm)   | 9.5   |
| Ø A (mm) | 12.5  |
| Ø X (mm) | 4.0   |
| S1 (mm)  | 49    |
| T (mm)   | 25.0  |
| Z (mm)   | 4.5   |
| C1 (mm)  | 40    |
| C (mm)   | 40    |
| U (mm)   | 40    |
| F        | M5    |
| F1 (mm)  | 7.5   |
| H (mm)   | 8.5   |
| V (mm)   | 68.2  |
| S (mm)   | 45    |
| R (mm)   | 60    |
| P        | M4    |

| TG (mm) | 36   |
|---------|------|
| Q (mm)  | 11   |
| Q1 (mm) | 3    |
| T1 (mm) | 13.5 |
| T2 (mm) | 29.5 |
| T3 (mm) | 13.5 |
| T4 (mm) | 28.5 |
| L2 (mm) | 8.0  |
| L3 (mm) | 11.0 |
| D (mm)  | 10.5 |
| M (mm)  | 4.5  |
| J       | -    |
| JP (mm) | 0.0  |
| J1 (mm) | 0    |
| R1 (mm) | 75.0 |
| X1 (mm) | 5.5  |
| Y (mm)  | 4.5  |
| Y1 (mm) | 4.5  |
| Y2 (mm) | 4    |
| Y3 (mm) | 4    |
| R2 (mm) | 71.0 |