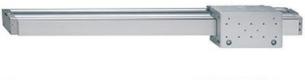

## **Rodless cylinders - Series 52**

Product code: 52R2P25A0600

Datasheet creation date: 08/03/2025 12:20

Check the most updated document online 3 click here

## TECHNICAL DATA

| Series               | 52R2P25A                                                                    |  |
|----------------------|-----------------------------------------------------------------------------|--|
| Diameter (mm)        | 25                                                                          |  |
| Version              | R = with roller bearing                                                     |  |
| Operation            | 2 = double-acting, cushioned                                                |  |
| Materials            | P = anodized AL profile tube, NBR and Polyurethane seals, standard carriage |  |
| Construction         | A = standard                                                                |  |
| Stroke Cylinder (mm) | 600                                                                         |  |