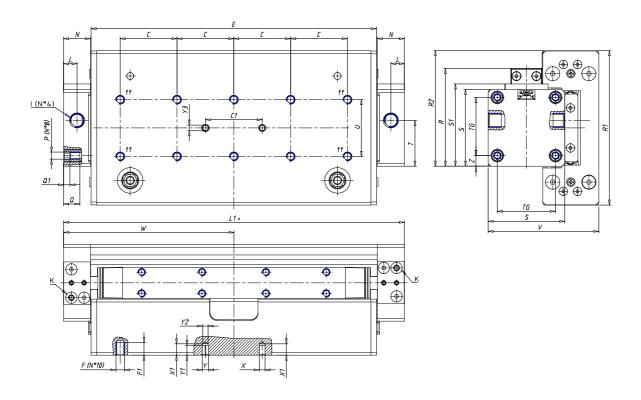

## DIMENSIONS

| 144      | 100.0 |
|----------|-------|
| W (mm)   | 100.0 |
| E (mm)   | 160.0 |
| L1 (mm)  | 200   |
| I        | G1/8  |
| B (mm)   | 50    |
| G (mm)   | 6.5   |
| N (mm)   | 19    |
| L (mm)   | 9.5   |
| Ø A (mm) | 12.5  |
| Ø X (mm) | 4.0   |
| S1 (mm)  | 49    |
| T (mm)   | 25.0  |
| Z (mm)   | 4.5   |
| C1 (mm)  | 40    |
| C (mm)   | 40    |
| U (mm)   | 40    |
| F        | M5    |
| F1 (mm)  | 7.5   |
| H (mm)   | 8.5   |
| V (mm)   | 68.2  |
| S (mm)   | 45    |
| R (mm)   | 60    |
| P        | M4    |

| TG (mm) | 36   |
|---------|------|
| Q (mm)  | 11   |
| Q1 (mm) | 3    |
| T1 (mm) | 13.5 |
| T2 (mm) | 29.5 |
| T3 (mm) | 13.5 |
| T4 (mm) | 28.5 |
| L2 (mm) | 8.0  |
| L3 (mm) | 11.0 |
| D (mm)  | 10.5 |
| M (mm)  | 4.5  |
| J       | -    |
| JP (mm) | 0.0  |
| J1 (mm) | 0    |
| R1 (mm) | 75.0 |
| X1 (mm) | 5.5  |
| Y (mm)  | 4.5  |
| Y1 (mm) | 4.5  |
| Y2 (mm) | 4    |
| Y3 (mm) | 4    |
| R2 (mm) | 71.0 |