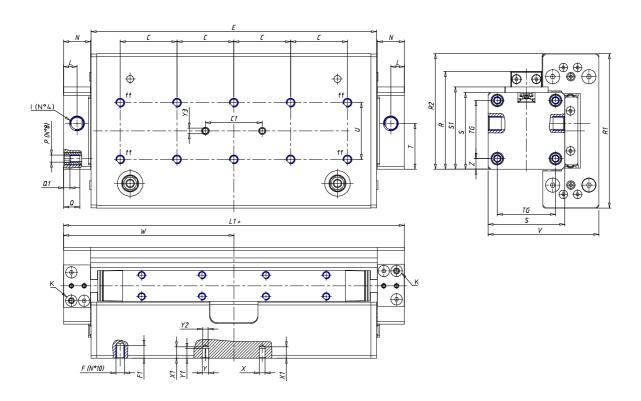

## **DIMENSIONS**

| W (mm)   | 120.0 |
|----------|-------|
| E (mm)   | 201.0 |
| L1 (mm)  | 240   |
| I        | G1/8  |
| B (mm)   | 50    |
| G (mm)   | 6.5   |
| N (mm)   | 19    |
| L (mm)   | 9.5   |
| Ø A (mm) | 17.0  |
| Ø X (mm) | 4.0   |
| S1 (mm)  | 58    |
| T (mm)   | 32.5  |
| Z (mm)   | 7.5   |
| C1 (mm)  | 40    |
| C (mm)   | 40    |
| U (mm)   | 40    |
| F        | M5    |
| F1 (mm)  | 9.0   |
| H (mm)   | 8.5   |
| V (mm)   | 78.0  |
| S (mm)   | 54    |
| R (mm)   | 69    |
| P        | M5    |

| TG (mm) | 41   |
|---------|------|
| Q (mm)  | 11   |
| Q1 (mm) | 4    |
| T1 (mm) | 17.5 |
| T2 (mm) | 34.5 |
| T3 (mm) | 17.5 |
| T4 (mm) | 34.5 |
| L2 (mm) | 9.5  |
| L3 (mm) | 9.5  |
| D (mm)  | 10.5 |
| M (mm)  | 4.5  |
| J       | M5   |
| JP (mm) | 0.8  |
| J1 (mm) | 9    |
| R1 (mm) | 83.8 |
| X1 (mm) | 8.0  |
| Y (mm)  | 4.5  |
| Y1 (mm) | 7.0  |
| Y2 (mm) | 4    |
| Y3 (mm) | 4    |
| R2 (mm) | 81.4 |