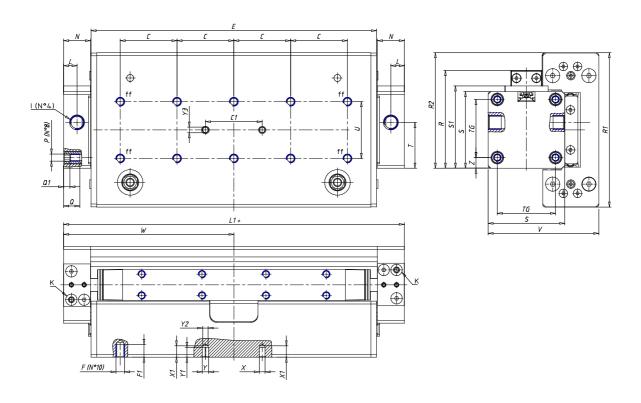

## **DIMENSIONS**

| W (mm)   | 120.0 |
|----------|-------|
| E (mm)   | 201.0 |
| L1 (mm)  | 240   |
| I        | G1/8  |
| B (mm)   | 50    |
| G (mm)   | 6.5   |
| N (mm)   | 19    |
| L (mm)   | 9.5   |
| Ø A (mm) | 17.0  |
| Ø X (mm) | 4.0   |
| S1 (mm)  | 58    |
| T (mm)   | 32.5  |
| Z (mm)   | 7.5   |
| C1 (mm)  | 40    |
| C (mm)   | 40    |
| U (mm)   | 40    |
| F        | M5    |
| F1 (mm)  | 9.0   |
| H (mm)   | 8.5   |
| V (mm)   | 78.0  |
| S (mm)   | 54    |
| R (mm)   | 69    |
| P        | M5    |

| TG (mm) | 41   |
|---------|------|
| Q (mm)  | 11   |
| Q1 (mm) | 4    |
| T1 (mm) | 17.5 |
| T2 (mm) | 34.5 |
| T3 (mm) | 17.5 |
| T4 (mm) | 34.5 |
| L2 (mm) | 9.5  |
| L3 (mm) | 9.5  |
| D (mm)  | 10.5 |
| M (mm)  | 4.5  |
| J       | M5   |
| JP (mm) | 0.8  |
| J1 (mm) | 9    |
| R1 (mm) | 83.8 |
| X1 (mm) | 8.0  |
| Y (mm)  | 4.5  |
| Y1 (mm) | 7.0  |
| Y2 (mm) | 4    |
| Y3 (mm) | 4    |
| R2 (mm) | 81.4 |