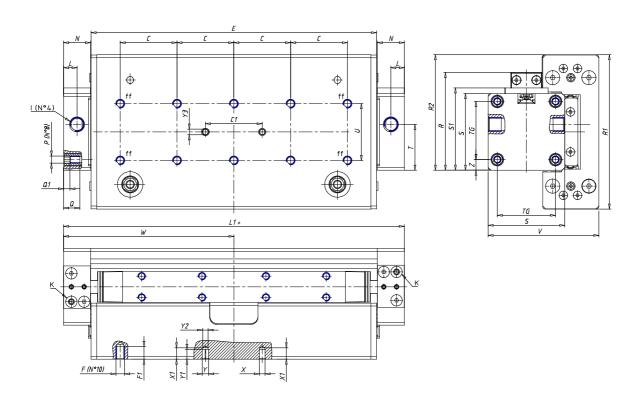

## **DIMENSIONS**

| W (mm)   | 120.0 |
|----------|-------|
| E (mm)   | 201.0 |
| L1 (mm)  | 240   |
| I        | G1/8  |
| B (mm)   | 50    |
| G (mm)   | 6.5   |
| N (mm)   | 19    |
| L (mm)   | 9.5   |
| Ø A (mm) | 17.0  |
| Ø X (mm) | 4.0   |
| S1 (mm)  | 58    |
| T (mm)   | 32.5  |
| Z (mm)   | 7.5   |
| C1 (mm)  | 40    |
| C (mm)   | 40    |
| U (mm)   | 40    |
| F        | M5    |
| F1 (mm)  | 9.0   |
| H (mm)   | 8.5   |
| V (mm)   | 78.0  |
| S (mm)   | 54    |
| R (mm)   | 69    |
| P        | M5    |

| TG (mm) | 41   |
|---------|------|
| Q (mm)  | 11   |
| Q1 (mm) | 4    |
| T1 (mm) | 17.5 |
| T2 (mm) | 34.5 |
| T3 (mm) | 17.5 |
| T4 (mm) | 34.5 |
| L2 (mm) | 9.5  |
| L3 (mm) | 9.5  |
| D (mm)  | 10.5 |
| M (mm)  | 4.5  |
| J       | M5   |
| JP (mm) | 0.8  |
| J1 (mm) | 9    |
| R1 (mm) | 83.8 |
| X1 (mm) | 8.0  |
| Y (mm)  | 4.5  |
| Y1 (mm) | 7.0  |
| Y2 (mm) | 4    |
| Y3 (mm) | 4    |
| R2 (mm) | 81.4 |