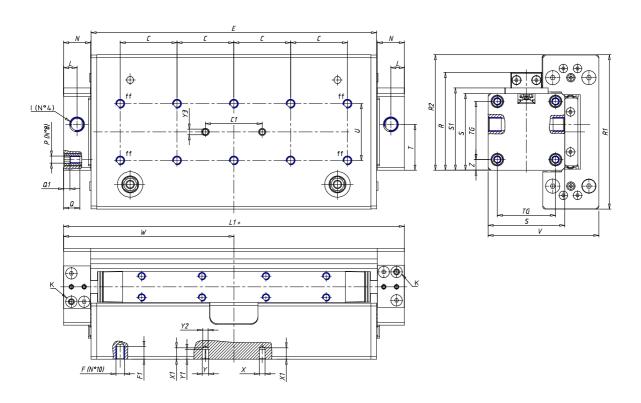

## **DIMENSIONS**

| W (mm)   | 120.0 |
|----------|-------|
| E (mm)   | 201.0 |
| L1 (mm)  | 240   |
| I        | G1/8  |
| B (mm)   | 50    |
| G (mm)   | 6.5   |
| N (mm)   | 19    |
| L (mm)   | 9.5   |
| Ø A (mm) | 17.0  |
| Ø X (mm) | 4.0   |
| S1 (mm)  | 58    |
| T (mm)   | 32.5  |
| Z (mm)   | 7.5   |
| C1 (mm)  | 40    |
| C (mm)   | 40    |
| U (mm)   | 40    |
| F        | M5    |
| F1 (mm)  | 9.0   |
| H (mm)   | 8.5   |
| V (mm)   | 78.0  |
| S (mm)   | 54    |
| R (mm)   | 69    |
| Р        | M5    |

| TG (mm) | 41   |
|---------|------|
| Q (mm)  | 11   |
| Q1 (mm) | 4    |
| T1 (mm) | 17.5 |
| T2 (mm) | 34.5 |
| T3 (mm) | 17.5 |
| T4 (mm) | 34.5 |
| L2 (mm) | 9.5  |
| L3 (mm) | 9.5  |
| D (mm)  | 10.5 |
| M (mm)  | 4.5  |
| J       | M5   |
| JP (mm) | 0.8  |
| J1 (mm) | 9    |
| R1 (mm) | 83.8 |
| X1 (mm) | 8.0  |
| Y (mm)  | 4.5  |
| Y1 (mm) | 7.0  |
| Y2 (mm) | 4    |
| Y3 (mm) | 4    |
| R2 (mm) | 81.4 |