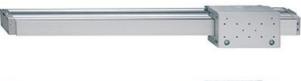

## **Rodless cylinders - Series 52**

Product code: 52R2P32A0946

Datasheet creation date: 08/03/2025 12:27

Check the most updated document online 3 click here

## TECHNICAL DATA

| Series               | 52R2P32A                                                                    |
|----------------------|-----------------------------------------------------------------------------|
| Diameter (mm)        | 32                                                                          |
| Version              | R = with roller bearing                                                     |
| Operation            | 2 = double-acting, cushioned                                                |
| Materials            | P = anodized AL profile tube, NBR and Polyurethane seals, standard carriage |
| Construction         | A = standard                                                                |
| Stroke Cylinder (mm) | 946                                                                         |

## **Rodless cylinders - Series 52**

Product code: 52R2P32A0946