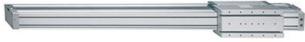

## **Rodless cylinders - Series 52**

Product code: 52R2P32A0946

Datasheet creation date: 08/03/2025 12:27

Check the most updated document online 3 click here

## TECHNICAL DATA

| Series               | 52R2P32A                                                                    |
|----------------------|-----------------------------------------------------------------------------|
| Diameter (mm)        | 32                                                                          |
| Version              | R = with roller bearing                                                     |
| Operation            | 2 = double-acting, cushioned                                                |
| Materials            | P = anodized AL profile tube, NBR and Polyurethane seals, standard carriage |
| Construction         | A = standard                                                                |
| Stroke Cylinder (mm) | 946                                                                         |

## **Rodless cylinders - Series 52**

Product code: 52R2P32A0946