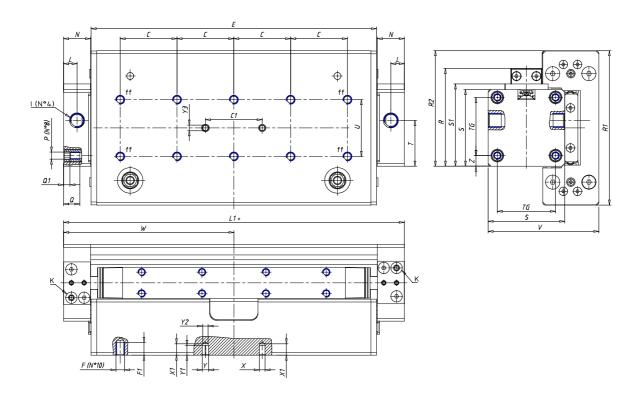

## **DIMENSIONS**

| W (mm)   | 120.0 |
|----------|-------|
| E (mm)   | 201.0 |
| L1 (mm)  | 240   |
| I        | G1/8  |
| B (mm)   | 50    |
| G (mm)   | 6.5   |
| N (mm)   | 19    |
| L (mm)   | 9.5   |
| Ø A (mm) | 17.0  |
| Ø X (mm) | 4.0   |
| S1 (mm)  | 58    |
| T (mm)   | 32.5  |
| Z (mm)   | 7.5   |
| C1 (mm)  | 40    |
| C (mm)   | 40    |
| U (mm)   | 40    |
| F        | M5    |
| F1 (mm)  | 9.0   |
| H (mm)   | 8.5   |
| V (mm)   | 78.0  |
| S (mm)   | 54    |
| R (mm)   | 69    |
| P        | M5    |

| TG (mm) | 41   |
|---------|------|
| Q (mm)  | 11   |
| Q1 (mm) | 4    |
| T1 (mm) | 17.5 |
| T2 (mm) | 34.5 |
| T3 (mm) | 17.5 |
| T4 (mm) | 34.5 |
| L2 (mm) | 9.5  |
| L3 (mm) | 9.5  |
| D (mm)  | 10.5 |
| M (mm)  | 4.5  |
| J       | M5   |
| JP (mm) | 0.8  |
| J1 (mm) | 9    |
| R1 (mm) | 83.8 |
| X1 (mm) | 8.0  |
| Y (mm)  | 4.5  |
| Y1 (mm) | 7.0  |
| Y2 (mm) | 4    |
| Y3 (mm) | 4    |
| R2 (mm) | 81.4 |