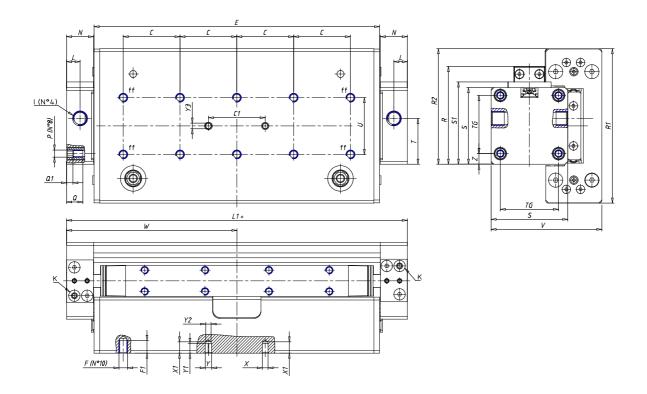

## DIMENSIONS

| W (mm)   | 150.0 |
|----------|-------|
| E (mm)   | 252.0 |
| L1 (mm)  | 300   |
| I        | G1/4  |
| B (mm)   | 80    |
| G (mm)   | 6.5   |
| N (mm)   | 23    |
| L (mm)   | 11.5  |
| Ø A (mm) | 10.0  |
| Ø X (mm) | 6.0   |
| S1 (mm)  | 68    |
| T (mm)   | 38.0  |
| Z (mm)   | 7.5   |
| C1 (mm)  | 40    |
| C (mm)   | 55    |
| U (mm)   | 55    |
| F        | M5    |
| F1 (mm)  | 12.0  |
| H (mm)   | 8.5   |
| V (mm)   | 90.5  |
| S (mm)   | 64    |
| R (mm)   | 82    |
| Ρ        | M6    |

| TG (mm) | 49    |
|---------|-------|
| Q (mm)  | 12    |
| Q1 (mm) | 4     |
| T1 (mm) | 15.5  |
| T2 (mm) | 38.0  |
| T3 (mm) | 20.5  |
| T4 (mm) | 42.5  |
| L2 (mm) | 11.5  |
| L3 (mm) | 11.5  |
| D (mm)  | 10.5  |
| M (mm)  | 4.5   |
| J       | -     |
| JP (mm) | 0.0   |
| J1 (mm) | 0     |
| R1 (mm) | 100.0 |
| X1 (mm) | 8.0   |
| Y (mm)  | 6.5   |
| Y1 (mm) | 7.0   |
| Y2 (mm) | 6     |
| Y3 (mm) | 6     |
| R2 (mm) | 104.5 |