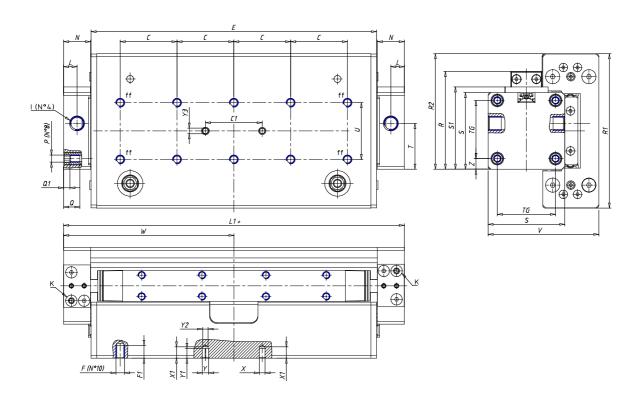

## **DIMENSIONS**

| W (mm)   | 150.0 |
|----------|-------|
| E (mm)   | 252.0 |
| L1 (mm)  | 300   |
| 1        | G1/4  |
| B (mm)   | 80    |
| G (mm)   | 6.5   |
| N (mm)   | 23    |
| L (mm)   | 11.5  |
| Ø A (mm) | 10.0  |
| Ø X (mm) | 6.0   |
| S1 (mm)  | 68    |
| T (mm)   | 38.0  |
| Z (mm)   | 7.5   |
| C1 (mm)  | 40    |
| C (mm)   | 55    |
| U (mm)   | 55    |
| F        | M5    |
| F1 (mm)  | 12.0  |
| H (mm)   | 8.5   |
| V (mm)   | 90.5  |
| S (mm)   | 64    |
| R (mm)   | 82    |
| Р        | M6    |

| TG (mm) | 49    |
|---------|-------|
| Q (mm)  | 12    |
| Q1 (mm) | 4     |
| T1 (mm) | 15.5  |
| T2 (mm) | 38.0  |
| T3 (mm) | 20.5  |
| T4 (mm) | 42.5  |
| L2 (mm) | 11.5  |
| L3 (mm) | 11.5  |
| D (mm)  | 10.5  |
| M (mm)  | 4.5   |
| J       | -     |
| JP (mm) | 0.0   |
| J1 (mm) | 0     |
| R1 (mm) | 100.0 |
| X1 (mm) | 8.0   |
| Y (mm)  | 6.5   |
| Y1 (mm) | 7.0   |
| Y2 (mm) | 6     |
| Y3 (mm) | 6     |
| R2 (mm) | 104.5 |