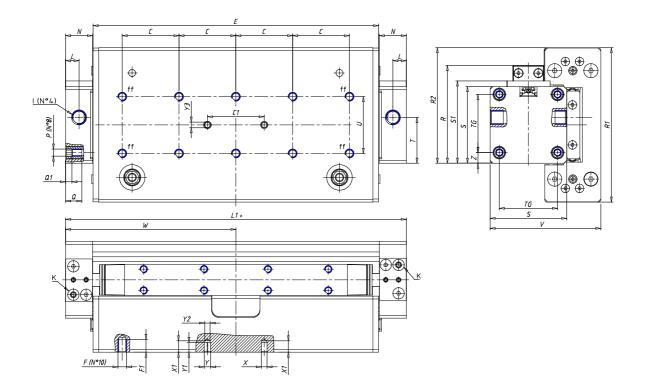

### DIMENSIONS

| W (mm)   | 150.0 |
|----------|-------|
| E (mm)   | 252.0 |
| L1 (mm)  | 300   |
| I        | G1/4  |
| B (mm)   | 80    |
| G (mm)   | 6.5   |
| N (mm)   | 23    |
| L (mm)   | 11.5  |
| ØA (mm)  | 10.0  |
| Ø X (mm) | 6.0   |
| S1 (mm)  | 68    |
| T (mm)   | 38.0  |
| Z (mm)   | 7.5   |
| C1 (mm)  | 40    |
| C (mm)   | 55    |
| U (mm)   | 55    |
| F        | M5    |
| F1 (mm)  | 12.0  |
| H (mm)   | 8.5   |
| V (mm)   | 90.5  |
| S (mm)   | 64    |
| R (mm)   | 82    |
| Р        | M6    |

| TG (mm) | 49    |
|---------|-------|
| Q (mm)  | 12    |
| Q1 (mm) | 4     |
| T1 (mm) | 15.5  |
| T2 (mm) | 38.0  |
| T3 (mm) | 20.5  |
| T4 (mm) | 42.5  |
| L2 (mm) | 11.5  |
| L3 (mm) | 11.5  |
| D (mm)  | 10.5  |
| M (mm)  | 4.5   |
| J       | -     |
| JP (mm) | 0.0   |
| J1 (mm) | 0     |
| R1 (mm) | 100.0 |
| X1 (mm) | 8.0   |
| Y (mm)  | 6.5   |
| Y1 (mm) | 7.0   |
| Y2 (mm) | 6     |
| Y3 (mm) | 6     |
| R2 (mm) | 104.5 |