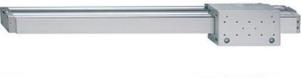

## **Rodless cylinders - Series 52**

Product code: 52R2P40A0650

Datasheet creation date: 08/03/2025 12:34

Check the most updated document online 3 click here

## TECHNICAL DATA

| Series               | 52R2P40A                                                                    |  |
|----------------------|-----------------------------------------------------------------------------|--|
| Diameter (mm)        | 40                                                                          |  |
| Version              | R = with roller bearing                                                     |  |
| Operation            | 2 = double-acting, cushioned                                                |  |
| Materials            | P = anodized AL profile tube, NBR and Polyurethane seals, standard carriage |  |
| Construction         | A = standard                                                                |  |
| Stroke Cylinder (mm) | 650                                                                         |  |