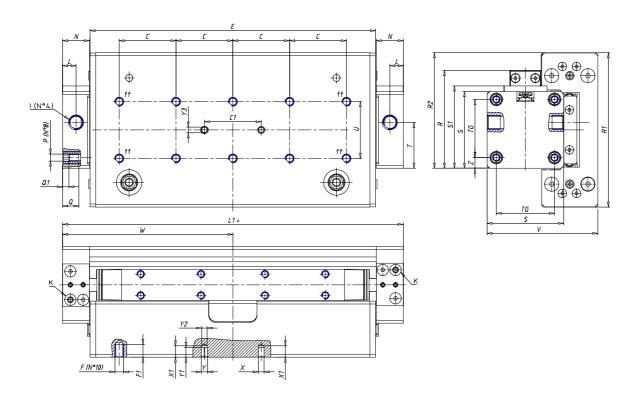

## **DIMENSIONS**

| W (mm)   | 150.0 |
|----------|-------|
| E (mm)   | 252.0 |
| L1 (mm)  | 300   |
| I        | G1/4  |
| B (mm)   | 80    |
| G (mm)   | 6.5   |
| N (mm)   | 23    |
| L (mm)   | 11.5  |
| Ø A (mm) | 10.0  |
| Ø X (mm) | 6.0   |
| S1 (mm)  | 68    |
| T (mm)   | 38.0  |
| Z (mm)   | 7.5   |
| C1 (mm)  | 40    |
| C (mm)   | 55    |
| U (mm)   | 55    |
| F        | M5    |
| F1 (mm)  | 12.0  |
| H (mm)   | 8.5   |
| V (mm)   | 90.5  |
| S (mm)   | 64    |
| R (mm)   | 82    |
| P        | M6    |

| TG (mm) | 49    |
|---------|-------|
| Q (mm)  | 12    |
| Q1 (mm) | 4     |
| T1 (mm) | 15.5  |
| T2 (mm) | 38.0  |
| T3 (mm) | 20.5  |
| T4 (mm) | 42.5  |
| L2 (mm) | 11.5  |
| L3 (mm) | 11.5  |
| D (mm)  | 10.5  |
| M (mm)  | 4.5   |
| J       | -     |
| JP (mm) | 0.0   |
| J1 (mm) | 0     |
| R1 (mm) | 100.0 |
| X1 (mm) | 8.0   |
| Y (mm)  | 6.5   |
| Y1 (mm) | 7.0   |
| Y2 (mm) | 6     |
| Y3 (mm) | 6     |
| R2 (mm) | 104.5 |