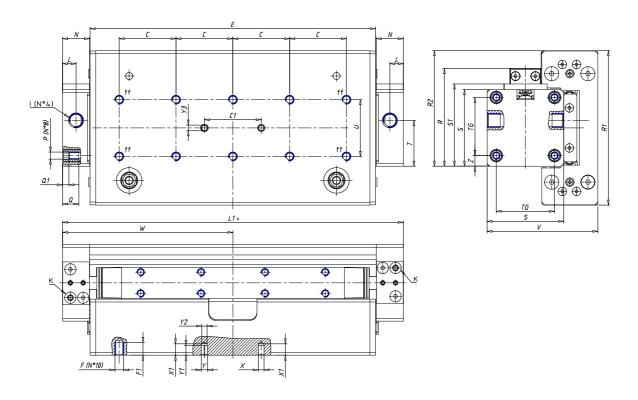

## **DIMENSIONS**

| W (mm)   | 150.0 |
|----------|-------|
| E (mm)   | 252.0 |
| L1 (mm)  | 300   |
| I        | G1/4  |
| B (mm)   | 80    |
| G (mm)   | 6.5   |
| N (mm)   | 23    |
| L (mm)   | 11.5  |
| Ø A (mm) | 10.0  |
| Ø X (mm) | 6.0   |
| S1 (mm)  | 68    |
| T (mm)   | 38.0  |
| Z (mm)   | 7.5   |
| C1 (mm)  | 40    |
| C (mm)   | 55    |
| U (mm)   | 55    |
| F        | M5    |
| F1 (mm)  | 12.0  |
| H (mm)   | 8.5   |
| V (mm)   | 90.5  |
| S (mm)   | 64    |
| R (mm)   | 82    |
| P        | M6    |

| TG (mm) | 49    |
|---------|-------|
| Q (mm)  | 12    |
| Q1 (mm) | 4     |
| T1 (mm) | 15.5  |
| T2 (mm) | 38.0  |
| T3 (mm) | 20.5  |
| T4 (mm) | 42.5  |
| L2 (mm) | 11.5  |
| L3 (mm) | 11.5  |
| D (mm)  | 10.5  |
| M (mm)  | 4.5   |
| J       | -     |
| JP (mm) | 0.0   |
| J1 (mm) | 0     |
| R1 (mm) | 100.0 |
| X1 (mm) | 8.0   |
| Y (mm)  | 6.5   |
| Y1 (mm) | 7.0   |
| Y2 (mm) | 6     |
| Y3 (mm) | 6     |
| R2 (mm) | 104.5 |