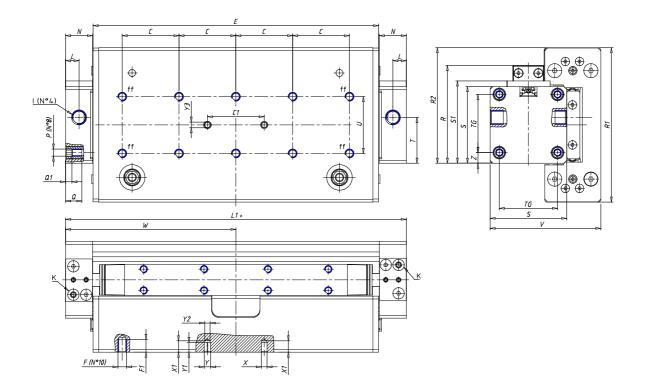

### DIMENSIONS

| W (mm)   | 150.0 |
|----------|-------|
| E (mm)   | 252.0 |
| L1 (mm)  | 300   |
| I        | G1/4  |
| B (mm)   | 80    |
| G (mm)   | 6.5   |
| N (mm)   | 23    |
| L (mm)   | 11.5  |
| Ø A (mm) | 10.0  |
| Ø X (mm) | 6.0   |
| S1 (mm)  | 68    |
| T (mm)   | 38.0  |
| Z (mm)   | 7.5   |
| C1 (mm)  | 40    |
| C (mm)   | 55    |
| U (mm)   | 55    |
| F        | M5    |
| F1 (mm)  | 12.0  |
| H (mm)   | 8.5   |
| V (mm)   | 90.5  |
| S (mm)   | 64    |
| R (mm)   | 82    |
| Ρ        | M6    |

| TG (mm) | 49    |
|---------|-------|
| Q (mm)  | 12    |
| Q1 (mm) | 4     |
| T1 (mm) | 15.5  |
| T2 (mm) | 38.0  |
| T3 (mm) | 20.5  |
| T4 (mm) | 42.5  |
| L2 (mm) | 11.5  |
| L3 (mm) | 11.5  |
| D (mm)  | 10.5  |
| M (mm)  | 4.5   |
| J       | -     |
| JP (mm) | 0.0   |
| J1 (mm) | 0     |
| R1 (mm) | 100.0 |
| X1 (mm) | 8.0   |
| Y (mm)  | 6.5   |
| Y1 (mm) | 7.0   |
| Y2 (mm) | 6     |
| Y3 (mm) | 6     |
| R2 (mm) | 104.5 |