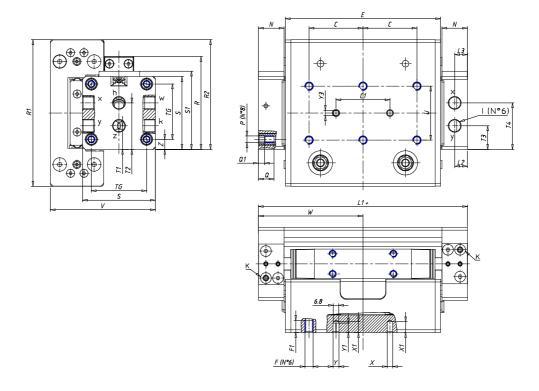

## **DIMENSIONS**

| W (mm)   | 67.5 |
|----------|------|
| E (mm)   | 95.0 |
| L1 (mm)  | 135  |
| I        | G1/8 |
| B (mm)   | 0    |
| G (mm)   | 6.5  |
| N (mm)   | 19   |
| L (mm)   | 9.5  |
| Ø A (mm) | 0.0  |
| Ø X (mm) | 4.0  |
| S1 (mm)  | 49   |
| T (mm)   | 25.0 |
| Z (mm)   | 4.5  |
| C1 (mm)  | 40   |
| C (mm)   | 20   |
| U (mm)   | 40   |
| F        | M5   |
| F1 (mm)  | 7.5  |
| H (mm)   | 0.0  |
| V (mm)   | 68.2 |
| S (mm)   | 45   |
| R (mm)   | 60   |
| P        | M4   |

| TG (mm) | 36   |
|---------|------|
| Q (mm)  | 11   |
| Q1 (mm) | 3    |
| T1 (mm) | 13.5 |
| T2 (mm) | 29.5 |
| T3 (mm) | 13.5 |
| T4 (mm) | 28.5 |
| L2 (mm) | 8.0  |
| L3 (mm) | 11.0 |
| D (mm)  | 10.5 |
| M (mm)  | 4.5  |
| J       | -    |
| JP (mm) | 0.0  |
| J1 (mm) | 0    |
| R1 (mm) | 75.0 |
| X1 (mm) | 5.5  |
| Y (mm)  | 4.5  |
| Y1 (mm) | 4.5  |
| Y2 (mm) | 4    |
| Y3 (mm) | 4    |
| R2 (mm) | 71.0 |