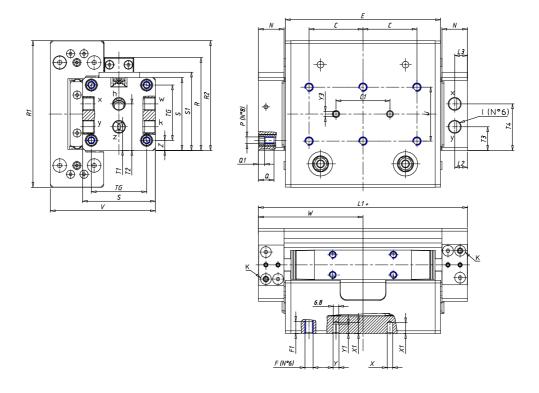

## **DIMENSIONS**

| W (mm)   | 67.5 |
|----------|------|
| E (mm)   | 95.0 |
| L1 (mm)  | 135  |
| I        | G1/8 |
| B (mm)   | 0    |
| G (mm)   | 6.5  |
| N (mm)   | 19   |
| L (mm)   | 9.5  |
| Ø A (mm) | 0.0  |
| Ø X (mm) | 4.0  |
| S1 (mm)  | 49   |
| T (mm)   | 25.0 |
| Z (mm)   | 4.5  |
| C1 (mm)  | 40   |
| C (mm)   | 20   |
| U (mm)   | 40   |
| F        | M5   |
| F1 (mm)  | 7.5  |
| H (mm)   | 0.0  |
| V (mm)   | 68.2 |
| S (mm)   | 45   |
| R (mm)   | 60   |
| P        | M4   |

| TG (mm) | 36   |
|---------|------|
| Q (mm)  | 11   |
| Q1 (mm) | 3    |
| T1 (mm) | 13.5 |
| T2 (mm) | 29.5 |
| T3 (mm) | 13.5 |
| T4 (mm) | 28.5 |
| L2 (mm) | 8.0  |
| L3 (mm) | 11.0 |
| D (mm)  | 10.5 |
| M (mm)  | 4.5  |
| J       | -    |
| JP (mm) | 0.0  |
| J1 (mm) | 0    |
| R1 (mm) | 75.0 |
| X1 (mm) | 5.5  |
| Y (mm)  | 4.5  |
| Y1 (mm) | 4.5  |
| Y2 (mm) | 4    |
| Y3 (mm) | 4    |
| R2 (mm) | 71.0 |