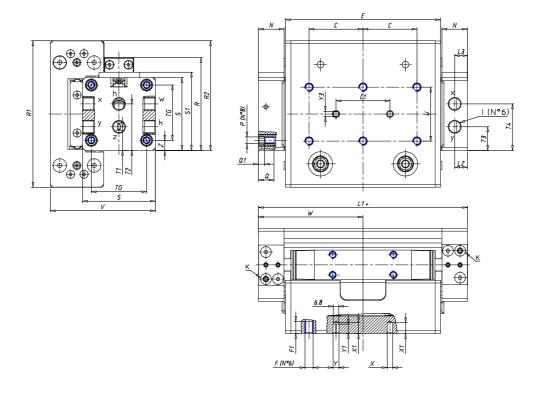

## DIMENSIONS

| W (mm)   | 67.5 |
|----------|------|
| E (mm)   | 95.0 |
| L1 (mm)  | 135  |
| I        | G1/8 |
| B (mm)   | 0    |
| G (mm)   | 6.5  |
| N (mm)   | 19   |
| L (mm)   | 9.5  |
| Ø A (mm) | 0.0  |
| Ø X (mm) | 4.0  |
| S1 (mm)  | 49   |
| T (mm)   | 25.0 |
| Z (mm)   | 4.5  |
| C1 (mm)  | 40   |
| C (mm)   | 20   |
| U (mm)   | 40   |
| F        | M5   |
| F1 (mm)  | 7.5  |
| H (mm)   | 0.0  |
| V (mm)   | 68.2 |
| S (mm)   | 45   |
| R (mm)   | 60   |
| P        | M4   |

| TG (mm) | 36   |
|---------|------|
| Q (mm)  | 11   |
| Q1 (mm) | 3    |
| T1 (mm) | 13.5 |
| T2 (mm) | 29.5 |
| T3 (mm) | 13.5 |
| T4 (mm) | 28.5 |
| L2 (mm) | 8.0  |
| L3 (mm) | 11.0 |
| D (mm)  | 10.5 |
| M (mm)  | 4.5  |
| J       | -    |
| JP (mm) | 0.0  |
| J1 (mm) | 0    |
| R1 (mm) | 75.0 |
| X1 (mm) | 5.5  |
| Y (mm)  | 4.5  |
| Y1 (mm) | 4.5  |
| Y2 (mm) | 4    |
| Y3 (mm) | 4    |
| R2 (mm) | 71.0 |