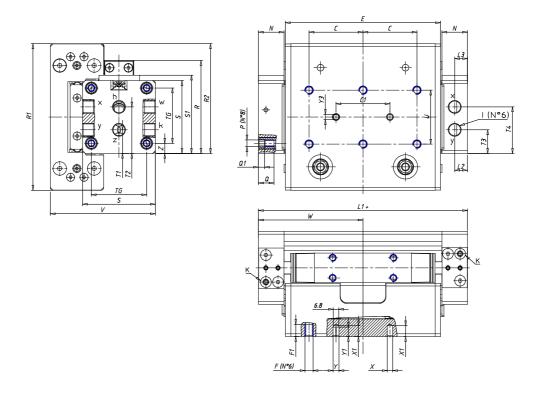

## DIMENSIONS

| W (mm)   | 67.5 |
|----------|------|
| E (mm)   | 95.0 |
| L1 (mm)  | 135  |
| I        | G1/8 |
| B (mm)   | 0    |
| G (mm)   | 6.5  |
| N (mm)   | 19   |
| L (mm)   | 9.5  |
| Ø A (mm) | 0.0  |
| Ø X (mm) | 4.0  |
| S1 (mm)  | 49   |
| T (mm)   | 25.0 |
| Z (mm)   | 4.5  |
| C1 (mm)  | 40   |
| C (mm)   | 20   |
| U (mm)   | 40   |
| F        | M5   |
| F1 (mm)  | 7.5  |
| H (mm)   | 0.0  |
| V (mm)   | 68.2 |
| S (mm)   | 45   |
| R (mm)   | 60   |
| P        | M4   |

| TG (mm) | 36   |
|---------|------|
| Q (mm)  | 11   |
| Q1 (mm) | 3    |
| T1 (mm) | 13.5 |
| T2 (mm) | 29.5 |
| T3 (mm) | 13.5 |
| T4 (mm) | 28.5 |
| L2 (mm) | 8.0  |
| L3 (mm) | 11.0 |
| D (mm)  | 10.5 |
| M (mm)  | 4.5  |
| J       | -    |
| JP (mm) | 0.0  |
| J1 (mm) | 0    |
| R1 (mm) | 75.0 |
| X1 (mm) | 5.5  |
| Y (mm)  | 4.5  |
| Y1 (mm) | 4.5  |
| Y2 (mm) | 4    |
| Y3 (mm) | 4    |
| R2 (mm) | 71.0 |