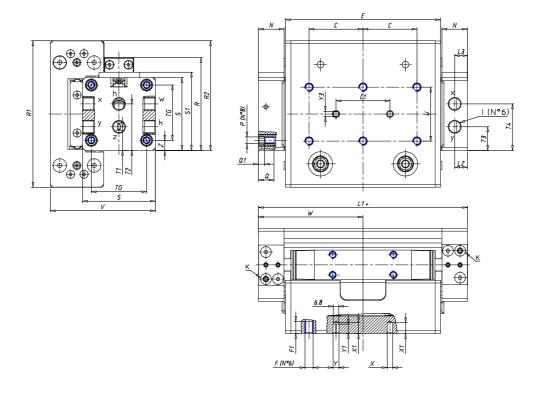

## **DIMENSIONS**

| W (mm)   | 77.5  |
|----------|-------|
| E (mm)   | 115.0 |
| L1 (mm)  | 155   |
| I        | G1/8  |
| B (mm)   | 0     |
| G (mm)   | 6.5   |
| N (mm)   | 19    |
| L (mm)   | 9.5   |
| Ø A (mm) | 0.0   |
| Ø X (mm) | 4.0   |
| S1 (mm)  | 58    |
| T (mm)   | 32.5  |
| Z (mm)   | 7.5   |
| C1 (mm)  | 40    |
| C (mm)   | 40    |
| U (mm)   | 40    |
| F        | M5    |
| F1 (mm)  | 9.0   |
| H (mm)   | 0.0   |
| V (mm)   | 78.0  |
| S (mm)   | 54    |
| R (mm)   | 69    |
| P        | M5    |

| TG (mm) | 41   |
|---------|------|
| Q (mm)  | 11   |
| Q1 (mm) | 4    |
| T1 (mm) | 17.5 |
| T2 (mm) | 34.5 |
| T3 (mm) | 17.5 |
| T4 (mm) | 34.5 |
| L2 (mm) | 9.5  |
| L3 (mm) | 9.5  |
| D (mm)  | 10.5 |
| M (mm)  | 4.5  |
| J       | M5   |
| JP (mm) | 0.8  |
| J1 (mm) | 9    |
| R1 (mm) | 83.8 |
| X1 (mm) | 8.0  |
| Y (mm)  | 4.5  |
| Y1 (mm) | 7.0  |
| Y2 (mm) | 4    |
| Y3 (mm) | 4    |
| R2 (mm) | 81.4 |