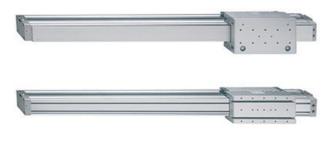

## **Rodless cylinders - Series 52**

Product code: 52R8C32A0250

Datasheet creation date: 08/03/2025 12:28

Check the most updated document online 3 click here

## TECHNICAL DATA

| Series               | 52R8C32A                                                            |
|----------------------|---------------------------------------------------------------------|
| Diameter (mm)        | 32                                                                  |
| Version              | R = with roller bearing                                             |
| Operation            | 8 = double-acting, cushioned, with air supply from one side only    |
| Materials            | C = anodized AL profile, NBR and Polyurethane seals, short carriage |
| Construction         | A = standard                                                        |
| Stroke Cylinder (mm) | 250                                                                 |

## **Rodless cylinders - Series 52**

Product code: 52R8C32A0250