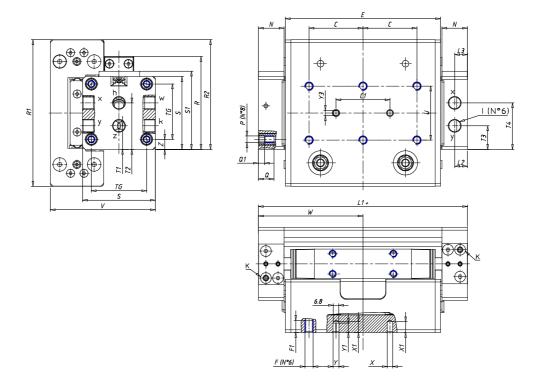

## **DIMENSIONS**

| W (mm)   | 77.5  |
|----------|-------|
| E (mm)   | 115.0 |
| L1 (mm)  | 155   |
| I        | G1/8  |
| B (mm)   | 0     |
| G (mm)   | 6.5   |
| N (mm)   | 19    |
| L (mm)   | 9.5   |
| Ø A (mm) | 0.0   |
| Ø X (mm) | 4.0   |
| S1 (mm)  | 58    |
| T (mm)   | 32.5  |
| Z (mm)   | 7.5   |
| C1 (mm)  | 40    |
| C (mm)   | 40    |
| U (mm)   | 40    |
| F        | M5    |
| F1 (mm)  | 9.0   |
| H (mm)   | 0.0   |
| V (mm)   | 78.0  |
| S (mm)   | 54    |
| R (mm)   | 69    |
| P        | M5    |

| TG (mm) | 41   |
|---------|------|
| Q (mm)  | 11   |
| Q1 (mm) | 4    |
| T1 (mm) | 17.5 |
| T2 (mm) | 34.5 |
| T3 (mm) | 17.5 |
| T4 (mm) | 34.5 |
| L2 (mm) | 9.5  |
| L3 (mm) | 9.5  |
| D (mm)  | 10.5 |
| M (mm)  | 4.5  |
| J       | M5   |
| JP (mm) | 0.8  |
| J1 (mm) | 9    |
| R1 (mm) | 83.8 |
| X1 (mm) | 8.0  |
| Y (mm)  | 4.5  |
| Y1 (mm) | 7.0  |
| Y2 (mm) | 4    |
| Y3 (mm) | 4    |
| R2 (mm) | 81.4 |