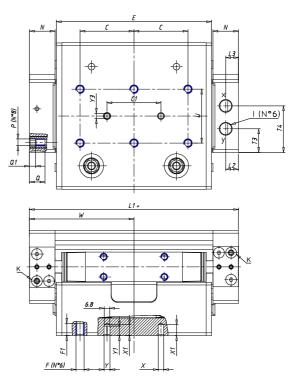

### DIMENSIONS

| W (mm)   | 77.5  |
|----------|-------|
| E (mm)   | 115.0 |
| L1 (mm)  | 155   |
| I        | G1/8  |
| B (mm)   | 0     |
| G (mm)   | 6.5   |
| N (mm)   | 19    |
| L (mm)   | 9.5   |
| Ø A (mm) | 0.0   |
| Ø X (mm) | 4.0   |
| S1 (mm)  | 58    |
| T (mm)   | 32.5  |
| Z (mm)   | 7.5   |
| C1 (mm)  | 40    |
| C (mm)   | 40    |
| U (mm)   | 40    |
| F        | M5    |
| F1 (mm)  | 9.0   |
| H (mm)   | 0.0   |
| V (mm)   | 78.0  |
| S (mm)   | 54    |
| R (mm)   | 69    |
| Ρ        | M5    |

| TG (mm) | 41   |
|---------|------|
| Q (mm)  | 11   |
| Q1 (mm) | 4    |
| T1 (mm) | 17.5 |
| T2 (mm) | 34.5 |
| T3 (mm) | 17.5 |
| T4 (mm) | 34.5 |
| L2 (mm) | 9.5  |
| L3 (mm) | 9.5  |
| D (mm)  | 10.5 |
| M (mm)  | 4.5  |
| J       | M5   |
| JP (mm) | 0.8  |
| J1 (mm) | 9    |
| R1 (mm) | 83.8 |
| X1 (mm) | 8.0  |
| Y (mm)  | 4.5  |
| Y1 (mm) | 7.0  |
| Y2 (mm) | 4    |
| Y3 (mm) | 4    |
| R2 (mm) | 81.4 |