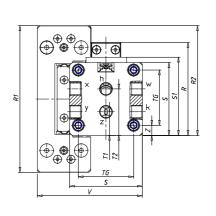

### DIMENSIONS

| W (mm)   | 77.5  |
|----------|-------|
| E (mm)   | 115.0 |
| L1 (mm)  | 155   |
| I        | G1/8  |
| B (mm)   | 0     |
| G (mm)   | 6.5   |
| N (mm)   | 19    |
| L (mm)   | 9.5   |
| Ø A (mm) | 0.0   |
| Ø X (mm) | 4.0   |
| S1 (mm)  | 58    |
| T (mm)   | 32.5  |
| Z (mm)   | 7.5   |
| C1 (mm)  | 40    |
| C (mm)   | 40    |
| U (mm)   | 40    |
| F        | M5    |
| F1 (mm)  | 9.0   |
| H (mm)   | 0.0   |
| V (mm)   | 78.0  |
| S (mm)   | 54    |
| R (mm)   | 69    |
| Ρ        | M5    |

| TG (mm) | 41   |
|---------|------|
| Q (mm)  | 11   |
| Q1 (mm) | 4    |
| T1 (mm) | 17.5 |
| T2 (mm) | 34.5 |
| T3 (mm) | 17.5 |
| T4 (mm) | 34.5 |
| L2 (mm) | 9.5  |
| L3 (mm) | 9.5  |
| D (mm)  | 10.5 |
| M (mm)  | 4.5  |
| J       | M5   |
| JP (mm) | 0.8  |
| J1 (mm) | 9    |
| R1 (mm) | 83.8 |
| X1 (mm) | 8.0  |
| Y (mm)  | 4.5  |
| Y1 (mm) | 7.0  |
| Y2 (mm) | 4    |
| Y3 (mm) | 4    |
| R2 (mm) | 81.4 |