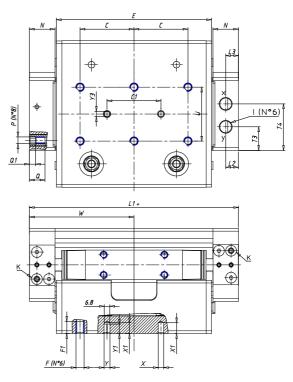

### DIMENSIONS

| W (mm)   | 77.5  |
|----------|-------|
| E (mm)   | 115.0 |
| L1 (mm)  | 155   |
| I        | G1/8  |
| B (mm)   | 0     |
| G (mm)   | 6.5   |
| N (mm)   | 19    |
| L (mm)   | 9.5   |
| ØA (mm)  | 0.0   |
| Ø X (mm) | 4.0   |
| S1 (mm)  | 58    |
| T (mm)   | 32.5  |
| Z (mm)   | 7.5   |
| C1 (mm)  | 40    |
| C (mm)   | 40    |
| U (mm)   | 40    |
| F        | M5    |
| F1 (mm)  | 9.0   |
| H (mm)   | 0.0   |
| V (mm)   | 78.0  |
| S (mm)   | 54    |
| R (mm)   | 69    |
| Ρ        | M5    |

| TG (mm) | 41   |
|---------|------|
| Q (mm)  | 11   |
| Q1 (mm) | 4    |
| T1 (mm) | 17.5 |
| T2 (mm) | 34.5 |
| T3 (mm) | 17.5 |
| T4 (mm) | 34.5 |
| L2 (mm) | 9.5  |
| L3 (mm) | 9.5  |
| D (mm)  | 10.5 |
| M (mm)  | 4.5  |
| J       | M5   |
| JP (mm) | 0.8  |
| J1 (mm) | 9    |
| R1 (mm) | 83.8 |
| X1 (mm) | 8.0  |
| Y (mm)  | 4.5  |
| Y1 (mm) | 7.0  |
| Y2 (mm) | 4    |
| Y3 (mm) | 4    |
| R2 (mm) | 81.4 |