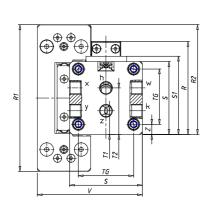

### DIMENSIONS

| W (mm)   | 77.5  |
|----------|-------|
| E (mm)   | 115.0 |
| L1 (mm)  | 155   |
| I        | G1/8  |
| B (mm)   | 0     |
| G (mm)   | 6.5   |
| N (mm)   | 19    |
| L (mm)   | 9.5   |
| ØA (mm)  | 0.0   |
| Ø X (mm) | 4.0   |
| S1 (mm)  | 58    |
| T (mm)   | 32.5  |
| Z (mm)   | 7.5   |
| C1 (mm)  | 40    |
| C (mm)   | 40    |
| U (mm)   | 40    |
| F        | M5    |
| F1 (mm)  | 9.0   |
| H (mm)   | 0.0   |
| V (mm)   | 78.0  |
| S (mm)   | 54    |
| R (mm)   | 69    |
| Ρ        | M5    |

| TG (mm) | 41   |
|---------|------|
| Q (mm)  | 11   |
| Q1 (mm) | 4    |
| T1 (mm) | 17.5 |
| T2 (mm) | 34.5 |
| T3 (mm) | 17.5 |
| T4 (mm) | 34.5 |
| L2 (mm) | 9.5  |
| L3 (mm) | 9.5  |
| D (mm)  | 10.5 |
| M (mm)  | 4.5  |
| J       | M5   |
| JP (mm) | 0.8  |
| J1 (mm) | 9    |
| R1 (mm) | 83.8 |
| X1 (mm) | 8.0  |
| Y (mm)  | 4.5  |
| Y1 (mm) | 7.0  |
| Y2 (mm) | 4    |
| Y3 (mm) | 4    |
| R2 (mm) | 81.4 |