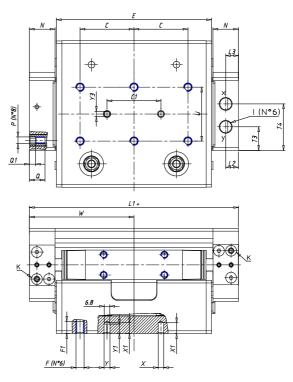

### DIMENSIONS

| W (mm)   | 77.5  |
|----------|-------|
| E (mm)   | 115.0 |
| L1 (mm)  | 155   |
| I        | G1/8  |
| B (mm)   | 0     |
| G (mm)   | 6.5   |
| N (mm)   | 19    |
| L (mm)   | 9.5   |
| Ø A (mm) | 0.0   |
| Ø X (mm) | 4.0   |
| S1 (mm)  | 58    |
| T (mm)   | 32.5  |
| Z (mm)   | 7.5   |
| C1 (mm)  | 40    |
| C (mm)   | 40    |
| U (mm)   | 40    |
| F        | M5    |
| F1 (mm)  | 9.0   |
| H (mm)   | 0.0   |
| V (mm)   | 78.0  |
| S (mm)   | 54    |
| R (mm)   | 69    |
| Ρ        | M5    |

| TG (mm) | 41   |
|---------|------|
| Q (mm)  | 11   |
| Q1 (mm) | 4    |
| T1 (mm) | 17.5 |
| T2 (mm) | 34.5 |
| T3 (mm) | 17.5 |
| T4 (mm) | 34.5 |
| L2 (mm) | 9.5  |
| L3 (mm) | 9.5  |
| D (mm)  | 10.5 |
| M (mm)  | 4.5  |
| J       | M5   |
| JP (mm) | 0.8  |
| J1 (mm) | 9    |
| R1 (mm) | 83.8 |
| X1 (mm) | 8.0  |
| Y (mm)  | 4.5  |
| Y1 (mm) | 7.0  |
| Y2 (mm) | 4    |
| Y3 (mm) | 4    |
| R2 (mm) | 81.4 |