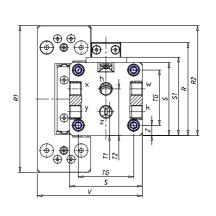

### DIMENSIONS

| W (mm)   | 77.5  |
|----------|-------|
| E (mm)   | 115.0 |
| L1 (mm)  | 155   |
| I        | G1/8  |
| B (mm)   | 0     |
| G (mm)   | 6.5   |
| N (mm)   | 19    |
| L (mm)   | 9.5   |
| ØA (mm)  | 0.0   |
| Ø X (mm) | 4.0   |
| S1 (mm)  | 58    |
| T (mm)   | 32.5  |
| Z (mm)   | 7.5   |
| C1 (mm)  | 40    |
| C (mm)   | 40    |
| U (mm)   | 40    |
| F        | M5    |
| F1 (mm)  | 9.0   |
| H (mm)   | 0.0   |
| V (mm)   | 78.0  |
| S (mm)   | 54    |
| R (mm)   | 69    |
| Ρ        | M5    |

| TG (mm) | 41   |
|---------|------|
| Q (mm)  | 11   |
| Q1 (mm) | 4    |
| T1 (mm) | 17.5 |
| T2 (mm) | 34.5 |
| T3 (mm) | 17.5 |
| T4 (mm) | 34.5 |
| L2 (mm) | 9.5  |
| L3 (mm) | 9.5  |
| D (mm)  | 10.5 |
| M (mm)  | 4.5  |
| J       | M5   |
| JP (mm) | 0.8  |
| J1 (mm) | 9    |
| R1 (mm) | 83.8 |
| X1 (mm) | 8.0  |
| Y (mm)  | 4.5  |
| Y1 (mm) | 7.0  |
| Y2 (mm) | 4    |
| Y3 (mm) | 4    |
| R2 (mm) | 81.4 |