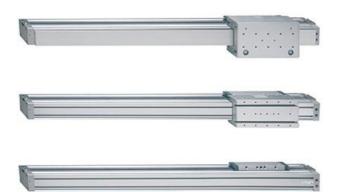

# **Rodless cylinders - Series 52**

Product code: 52R8C32A1650

## TECHNICAL DATA

| Series               | 52R8C32A                                                            |
|----------------------|---------------------------------------------------------------------|
| Diameter (mm)        | 32                                                                  |
| Version              | R = with roller bearing                                             |
| Operation            | 8 = double-acting, cushioned, with air supply from one side only    |
| Materials            | C = anodized AL profile, NBR and Polyurethane seals, short carriage |
| Construction         | A = standard                                                        |
| Stroke Cylinder (mm) | 1650                                                                |