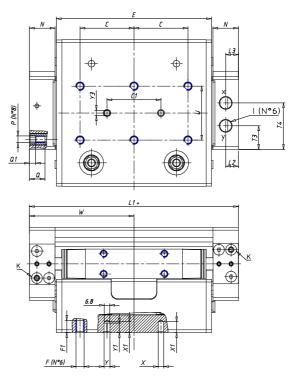

### DIMENSIONS

| W (mm)   | 77.5  |
|----------|-------|
| E (mm)   | 115.0 |
| L1 (mm)  | 155   |
| I        | G1/8  |
| B (mm)   | 0     |
| G (mm)   | 6.5   |
| N (mm)   | 19    |
| L (mm)   | 9.5   |
| ØA (mm)  | 0.0   |
| Ø X (mm) | 4.0   |
| S1 (mm)  | 58    |
| T (mm)   | 32.5  |
| Z (mm)   | 7.5   |
| C1 (mm)  | 40    |
| C (mm)   | 40    |
| U (mm)   | 40    |
| F        | M5    |
| F1 (mm)  | 9.0   |
| H (mm)   | 0.0   |
| V (mm)   | 78.0  |
| S (mm)   | 54    |
| R (mm)   | 69    |
| Ρ        | M5    |

| TG (mm) | 41   |
|---------|------|
| Q (mm)  | 11   |
| Q1 (mm) | 4    |
| T1 (mm) | 17.5 |
| T2 (mm) | 34.5 |
| T3 (mm) | 17.5 |
| T4 (mm) | 34.5 |
| L2 (mm) | 9.5  |
| L3 (mm) | 9.5  |
| D (mm)  | 10.5 |
| M (mm)  | 4.5  |
| J       | M5   |
| JP (mm) | 0.8  |
| J1 (mm) | 9    |
| R1 (mm) | 83.8 |
| X1 (mm) | 8.0  |
| Y (mm)  | 4.5  |
| Y1 (mm) | 7.0  |
| Y2 (mm) | 4    |
| Y3 (mm) | 4    |
| R2 (mm) | 81.4 |