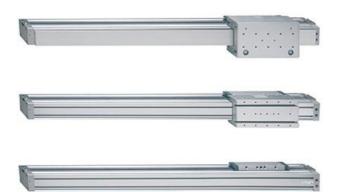

# **Rodless cylinders - Series 52**

Product code: 52R8C40A0250

## TECHNICAL DATA

| Series               | 52R8C40A                                                            |
|----------------------|---------------------------------------------------------------------|
| Diameter (mm)        | 40                                                                  |
| Version              | R = with roller bearing                                             |
| Operation            | 8 = double-acting, cushioned, with air supply from one side only    |
| Materials            | C = anodized AL profile, NBR and Polyurethane seals, short carriage |
| Construction         | A = standard                                                        |
| Stroke Cylinder (mm) | 250                                                                 |