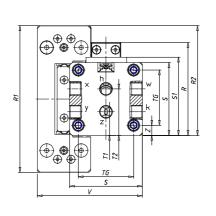

### DIMENSIONS

| W (mm)   | 95.0  |
|----------|-------|
| E (mm)   | 143.5 |
| L1 (mm)  | 190   |
| I        | G1/4  |
| B (mm)   | 0     |
| G (mm)   | 6.5   |
| N (mm)   | 23    |
| L (mm)   | 11.5  |
| Ø A (mm) | 0.0   |
| Ø X (mm) | 6.0   |
| S1 (mm)  | 68    |
| T (mm)   | 38.0  |
| Z (mm)   | 7.5   |
| C1 (mm)  | 40    |
| C (mm)   | 55    |
| U (mm)   | 55    |
| F        | M5    |
| F1 (mm)  | 12.0  |
| H (mm)   | 0.0   |
| V (mm)   | 90.5  |
| S (mm)   | 64    |
| R (mm)   | 82    |
| Р        | M6    |

| TG (mm) | 49    |
|---------|-------|
| Q (mm)  | 12    |
| Q1 (mm) | 4     |
| T1 (mm) | 15.5  |
| T2 (mm) | 38.0  |
| T3 (mm) | 20.5  |
| T4 (mm) | 42.5  |
| L2 (mm) | 11.5  |
| L3 (mm) | 11.5  |
| D (mm)  | 10.5  |
| M (mm)  | 4.5   |
| J       | -     |
| JP (mm) | 0.0   |
| J1 (mm) | 0     |
| R1 (mm) | 100.0 |
| X1 (mm) | 8.0   |
| Y (mm)  | 6.5   |
| Y1 (mm) | 7.0   |
| Y2 (mm) | 6     |
| Y3 (mm) | 6     |
| R2 (mm) | 104.5 |