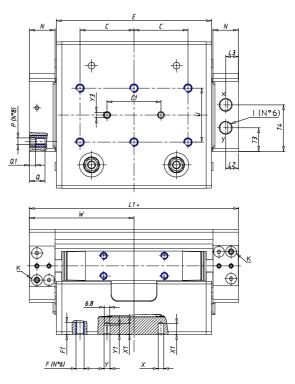

### DIMENSIONS

| W (mm)   | 95.0  |
|----------|-------|
| E (mm)   | 143.5 |
| L1 (mm)  | 190   |
| I        | G1/4  |
| B (mm)   | 0     |
| G (mm)   | 6.5   |
| N (mm)   | 23    |
| L (mm)   | 11.5  |
| Ø A (mm) | 0.0   |
| Ø X (mm) | 6.0   |
| S1 (mm)  | 68    |
| T (mm)   | 38.0  |
| Z (mm)   | 7.5   |
| C1 (mm)  | 40    |
| C (mm)   | 55    |
| U (mm)   | 55    |
| F        | M5    |
| F1 (mm)  | 12.0  |
| H (mm)   | 0.0   |
| V (mm)   | 90.5  |
| S (mm)   | 64    |
| R (mm)   | 82    |
| Р        | M6    |

| TG (mm) | 49    |
|---------|-------|
| Q (mm)  | 12    |
| Q1 (mm) | 4     |
| T1 (mm) | 15.5  |
| T2 (mm) | 38.0  |
| T3 (mm) | 20.5  |
| T4 (mm) | 42.5  |
| L2 (mm) | 11.5  |
| L3 (mm) | 11.5  |
| D (mm)  | 10.5  |
| M (mm)  | 4.5   |
| J       | -     |
| JP (mm) | 0.0   |
| J1 (mm) | 0     |
| R1 (mm) | 100.0 |
| X1 (mm) | 8.0   |
| Y (mm)  | 6.5   |
| Y1 (mm) | 7.0   |
| Y2 (mm) | 6     |
| Y3 (mm) | 6     |
| R2 (mm) | 104.5 |