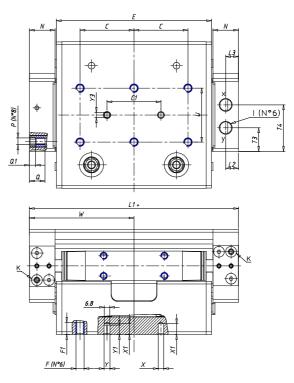

### DIMENSIONS

| W (mm)   | 95.0  |
|----------|-------|
| E (mm)   | 143.5 |
| L1 (mm)  | 190   |
| I        | G1/4  |
| B (mm)   | 0     |
| G (mm)   | 6.5   |
| N (mm)   | 23    |
| L (mm)   | 11.5  |
| Ø A (mm) | 0.0   |
| Ø X (mm) | 6.0   |
| S1 (mm)  | 68    |
| T (mm)   | 38.0  |
| Z (mm)   | 7.5   |
| C1 (mm)  | 40    |
| C (mm)   | 55    |
| U (mm)   | 55    |
| F        | M5    |
| F1 (mm)  | 12.0  |
| H (mm)   | 0.0   |
| V (mm)   | 90.5  |
| S (mm)   | 64    |
| R (mm)   | 82    |
| Р        | M6    |

| TG (mm) | 49    |
|---------|-------|
| Q (mm)  | 12    |
| Q1 (mm) | 4     |
| T1 (mm) | 15.5  |
| T2 (mm) | 38.0  |
| T3 (mm) | 20.5  |
| T4 (mm) | 42.5  |
| L2 (mm) | 11.5  |
| L3 (mm) | 11.5  |
| D (mm)  | 10.5  |
| M (mm)  | 4.5   |
| J       | -     |
| JP (mm) | 0.0   |
| J1 (mm) | 0     |
| R1 (mm) | 100.0 |
| X1 (mm) | 8.0   |
| Y (mm)  | 6.5   |
| Y1 (mm) | 7.0   |
| Y2 (mm) | 6     |
| Y3 (mm) | 6     |
| R2 (mm) | 104.5 |