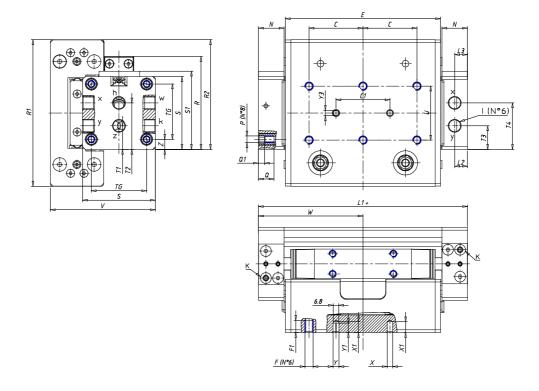

## **DIMENSIONS**

| W (mm)   | 95.0  |
|----------|-------|
| E (mm)   | 143.5 |
| L1 (mm)  | 190   |
| I        | G1/4  |
| B (mm)   | 0     |
| G (mm)   | 6.5   |
| N (mm)   | 23    |
| L (mm)   | 11.5  |
| Ø A (mm) | 0.0   |
| Ø X (mm) | 6.0   |
| S1 (mm)  | 68    |
| T (mm)   | 38.0  |
| Z (mm)   | 7.5   |
| C1 (mm)  | 40    |
| C (mm)   | 55    |
| U (mm)   | 55    |
| F        | M5    |
| F1 (mm)  | 12.0  |
| H (mm)   | 0.0   |
| V (mm)   | 90.5  |
| S (mm)   | 64    |
| R (mm)   | 82    |
| P        | M6    |

| TG (mm) | 49    |
|---------|-------|
| Q (mm)  | 12    |
| Q1 (mm) | 4     |
| T1 (mm) | 15.5  |
| T2 (mm) | 38.0  |
| T3 (mm) | 20.5  |
| T4 (mm) | 42.5  |
| L2 (mm) | 11.5  |
| L3 (mm) | 11.5  |
| D (mm)  | 10.5  |
| M (mm)  | 4.5   |
| J       | -     |
| JP (mm) | 0.0   |
| J1 (mm) | 0     |
| R1 (mm) | 100.0 |
| X1 (mm) | 8.0   |
| Y (mm)  | 6.5   |
| Y1 (mm) | 7.0   |
| Y2 (mm) | 6     |
| Y3 (mm) | 6     |
| R2 (mm) | 104.5 |