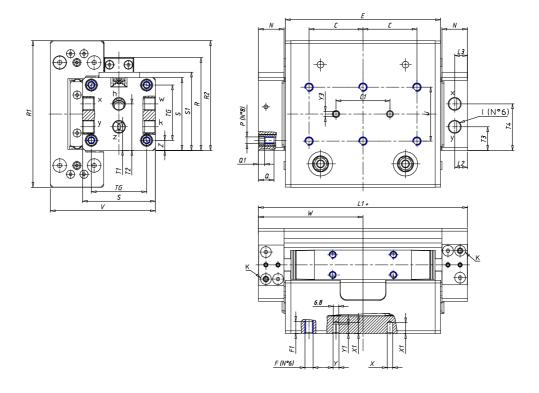

## **DIMENSIONS**

| W (mm)   | 95.0  |
|----------|-------|
| E (mm)   | 143.5 |
| L1 (mm)  | 190   |
| I        | G1/4  |
| B (mm)   | 0     |
| G (mm)   | 6.5   |
| N (mm)   | 23    |
| L (mm)   | 11.5  |
| Ø A (mm) | 0.0   |
| Ø X (mm) | 6.0   |
| S1 (mm)  | 68    |
| T (mm)   | 38.0  |
| Z (mm)   | 7.5   |
| C1 (mm)  | 40    |
| C (mm)   | 55    |
| U (mm)   | 55    |
| F        | M5    |
| F1 (mm)  | 12.0  |
| H (mm)   | 0.0   |
| V (mm)   | 90.5  |
| S (mm)   | 64    |
| R (mm)   | 82    |
| P        | M6    |

| TG (mm) | 49    |
|---------|-------|
| Q (mm)  | 12    |
| Q1 (mm) | 4     |
| T1 (mm) | 15.5  |
| T2 (mm) | 38.0  |
| T3 (mm) | 20.5  |
| T4 (mm) | 42.5  |
| L2 (mm) | 11.5  |
| L3 (mm) | 11.5  |
| D (mm)  | 10.5  |
| M (mm)  | 4.5   |
| J       | -     |
| JP (mm) | 0.0   |
| J1 (mm) | 0     |
| R1 (mm) | 100.0 |
| X1 (mm) | 8.0   |
| Y (mm)  | 6.5   |
| Y1 (mm) | 7.0   |
| Y2 (mm) | 6     |
| Y3 (mm) | 6     |
| R2 (mm) | 104.5 |