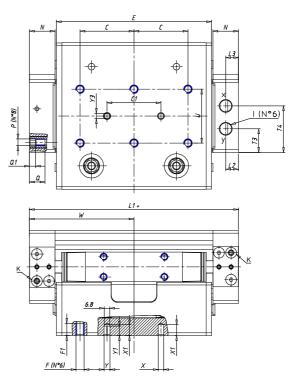

### DIMENSIONS

| W (mm)   | 95.0  |
|----------|-------|
| E (mm)   | 143.5 |
| L1 (mm)  | 190   |
| I        | G1/4  |
| B (mm)   | 0     |
| G (mm)   | 6.5   |
| N (mm)   | 23    |
| L (mm)   | 11.5  |
| Ø A (mm) | 0.0   |
| Ø X (mm) | 6.0   |
| S1 (mm)  | 68    |
| T (mm)   | 38.0  |
| Z (mm)   | 7.5   |
| C1 (mm)  | 40    |
| C (mm)   | 55    |
| U (mm)   | 55    |
| F        | M5    |
| F1 (mm)  | 12.0  |
| H (mm)   | 0.0   |
| V (mm)   | 90.5  |
| S (mm)   | 64    |
| R (mm)   | 82    |
| Р        | M6    |

| TG (mm) | 49    |
|---------|-------|
| Q (mm)  | 12    |
| Q1 (mm) | 4     |
| T1 (mm) | 15.5  |
| T2 (mm) | 38.0  |
| T3 (mm) | 20.5  |
| T4 (mm) | 42.5  |
| L2 (mm) | 11.5  |
| L3 (mm) | 11.5  |
| D (mm)  | 10.5  |
| M (mm)  | 4.5   |
| J       | -     |
| JP (mm) | 0.0   |
| J1 (mm) | 0     |
| R1 (mm) | 100.0 |
| X1 (mm) | 8.0   |
| Y (mm)  | 6.5   |
| Y1 (mm) | 7.0   |
| Y2 (mm) | 6     |
| Y3 (mm) | 6     |
| R2 (mm) | 104.5 |