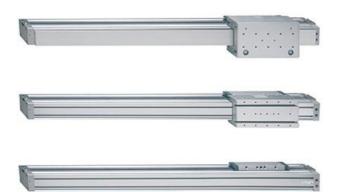

# **Rodless cylinders - Series 52**

Product code: 52R8C40A0650

## TECHNICAL DATA

| Series               | 52R8C40A                                                            |
|----------------------|---------------------------------------------------------------------|
| Diameter (mm)        | 40                                                                  |
| Version              | R = with roller bearing                                             |
| Operation            | 8 = double-acting, cushioned, with air supply from one side only    |
| Materials            | C = anodized AL profile, NBR and Polyurethane seals, short carriage |
| Construction         | A = standard                                                        |
| Stroke Cylinder (mm) | 650                                                                 |